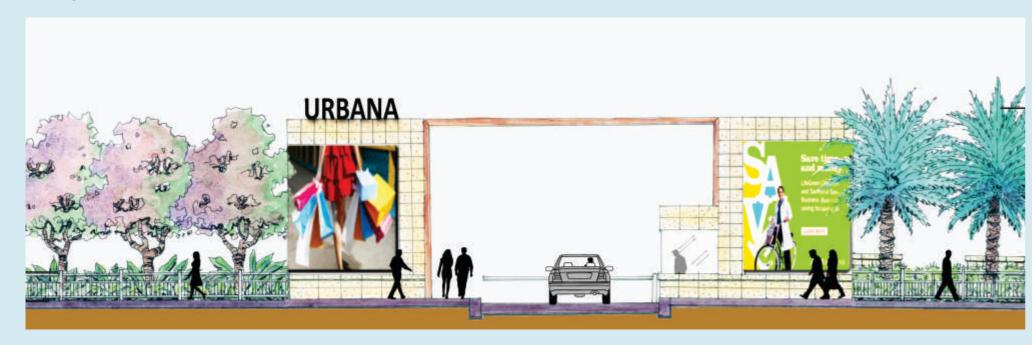

THE CHARM OF CALIFORNIA
THE MAGIC OF URBAN CHIC
EXPERIENCE BOTH, AT M3M URBANA.

Experience a heady fusion of Retail, Office, Restaurant & Serviced Apartments in a rendezvous that celebrates the best of all four.

## The Next Step

India's Pride, Gurgaon's evolving glory. M3M Urbana is a retail/office space revolution that is brewing. All of Delhi/ NCR will want to be seen, living and working all around M3M Urbana. The New Heaven

The goodness and glitter of several worlds come together at M3M Urbana, the largest commercial complex on the Hi-street Retail format in one of the country's most coveted locations, Gurgaon. Boasting an aggregate area of 7.4 lac sq ft, M3M Urbana's unique California-like design lays out a tantalizing spread of magic over a whopping 2O acres (approx.) of richly contoured landscape comprising 3O' to 72' wide central plaza & promenades with finished façade.

## Landscape

For M3M Urbana, Element Design Studio raises things up a notch, with a central pedestrian plaza bedecked with enthralling promenades and esplanades with bracing walkways and enhanced with Pergola roof design and Misting Facility, sparkling fountains, a gorgeous blue pool, sit-out, hi-street retail, spot parks, food kiosks, on-site parking areas, internal driveways, dedicated drop-off zones and larger than life entrances. Together, they spell a richly adorned landscape that conceals bliss and surprises at every twist, step and turn.