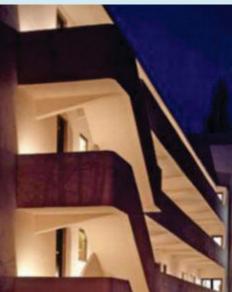

## Lighting Concepts

Emphasising Solid & Void and Celebrating Light & Shadow

#### Ground Level Facade Uplighting

Narrow beam optic ground recessed uplights that enlighten protruding portals in order to emphasise textural qualities of cladding finishes. Not only does this reduce glare, it achieves it by focussing the admiring ongazer's attention to the texture and touches of the edifice that matter, creating a magnetic allure that is understated and mysterious at once.