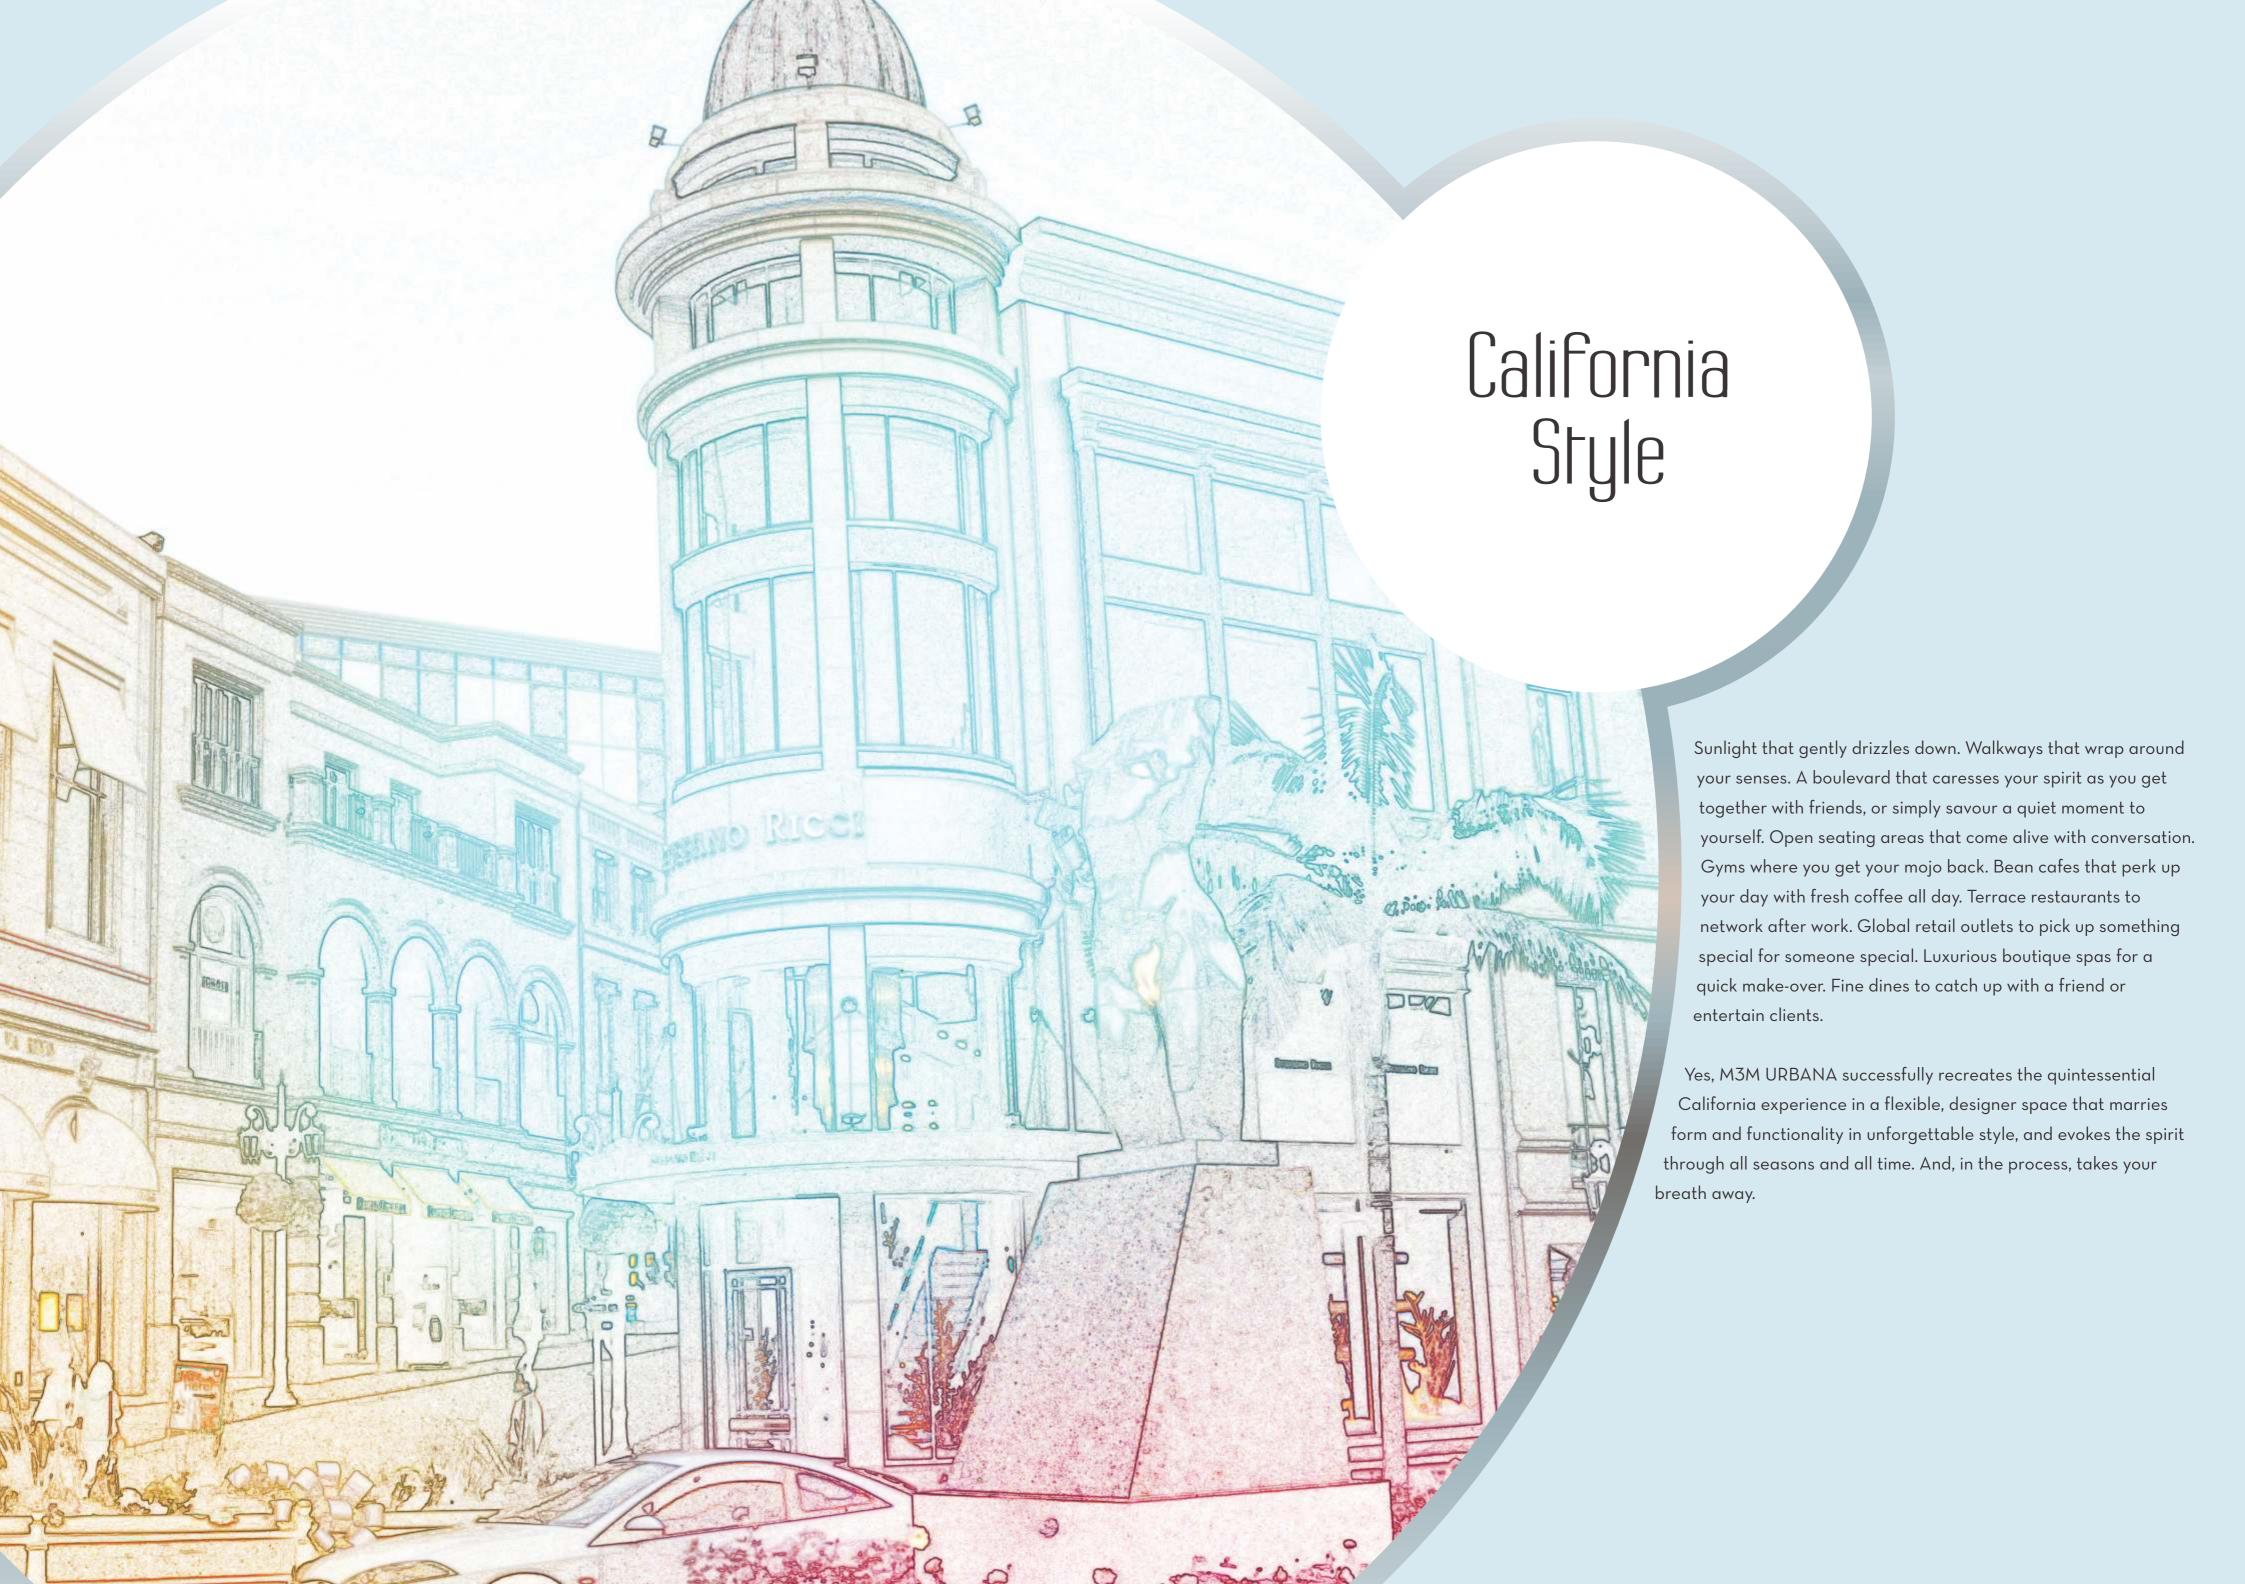

A touch of California come under a tropical canopy of trees where master planning and landscape architect Element Design Studio bring their acclaimed dexterities (of over 70 years) in concept, schematic and landscape design to work magic that both enthrals and generates awe. Gregory Konark has, in the past, visualized a series of magnum opus for Taj Hotel Mumbai, Vivanta Gurgaon, Radisson Plaza Mumbai, Bel Ombre Hotel, The Groove Kenya, Thomson Line MRT Singapore and Neotown Port Louis Mauritius.

## Landscape

For M3M Urbana, Element Design Studio raises things up a notch, with a central pedestrian plaza bedecked with enthralling promenades and esplanades with bracing walkways and enhanced with Pergola roof design and Misting Facility, sparkling fountains, a gorgeous blue pool, sit-out, hi-street retail, spot parks, food kiosks, on-site parking areas, internal driveways, dedicated drop-off zones and larger than life entrances. Together, they spell a richly adorned landscape that conceals bliss and surprises at every twist, step and turn.