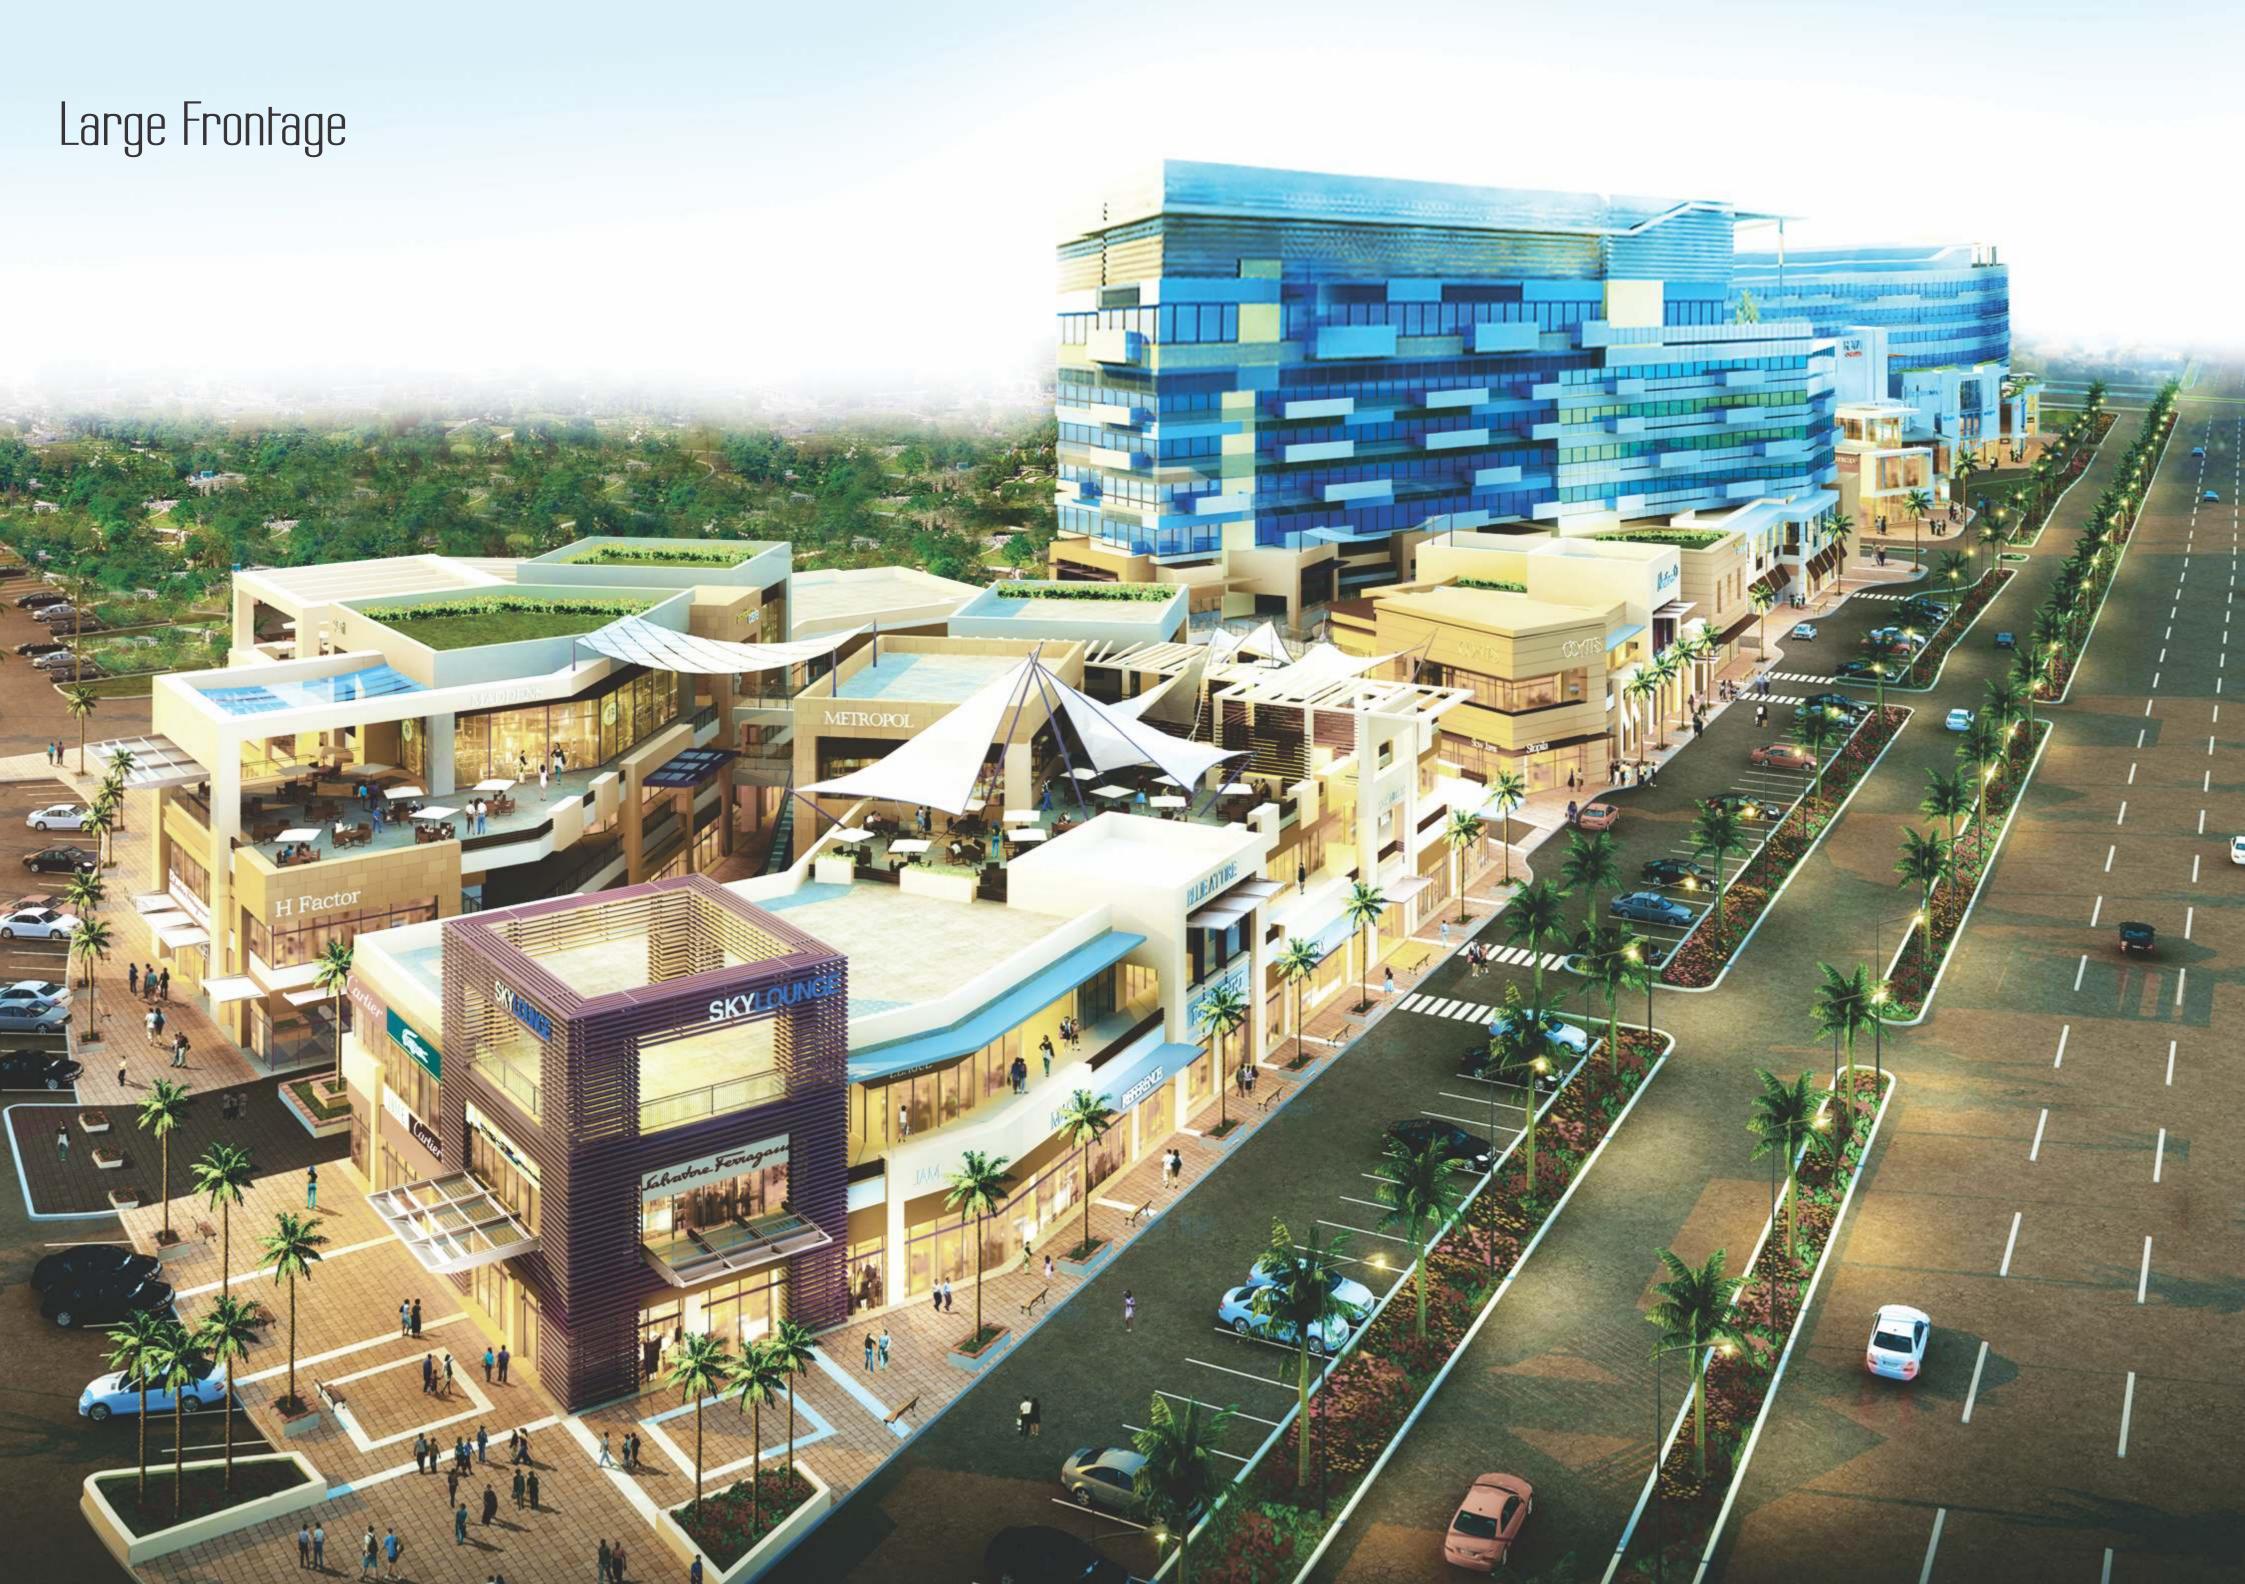

The goodness and glitter of several worlds come together at M3M Urbana, the largest commercial complex on the Hi-street Retail format in one of the country's most coveted locations, Gurgaon. Boasting an aggregate area of 7.4 lac sq ft, M3M Urbana's unique California-like design lays out a tantalizing spread of magic over a whopping 2O acres (approx.) of richly contoured landscape comprising 3O' to 72' wide central plaza & promenades with finished façade.

## High Catchment

Slated to become the sole shopping destination of its kind in the area, M3M Urbana will enjoy the dedicated footfalls of a captive catchment area comprising hi end residential and commercial complexes.

## Capital Appreciation

Best Location, the finest privileges, larger-than-life frontage and one of the largest mixed use developments make M3M Urbana a coveted property, and a hotly pursued investment options that promises to continue yielding returns