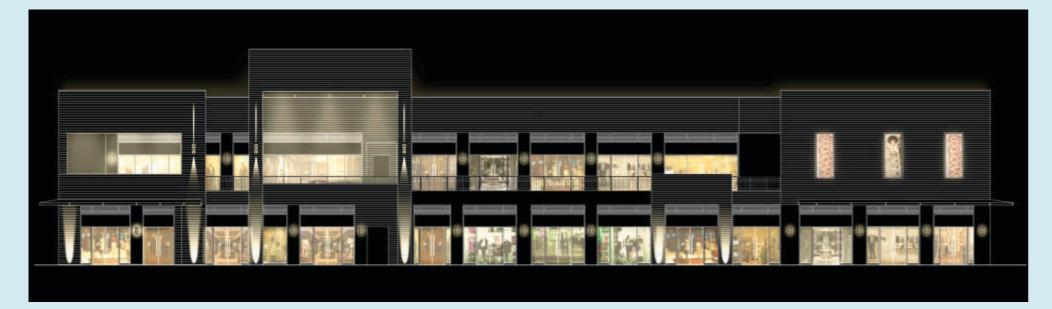

The goodness and glitter of several worlds come together at M3M Urbana, the largest commercial complex on the Hi-street Retail format in one of the country's most coveted locations, Gurgaon. Boasting an aggregate area of 7.4 lac sq ft, M3M Urbana's unique California-like design lays out a tantalizing spread of magic over a whopping 2O acres (approx.) of richly contoured landscape comprising 3O' to 72' wide central plaza & promenades with finished façade.

# What's there for U?

Low Maintenance Cost

A high street shopping experience - as opposed to mall type - reduces AC maintenance and electricity costs.