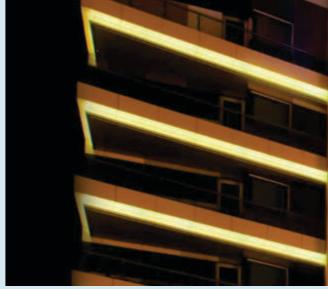

#### Top Capping Graphic Line

Integrated linear LED in amber colour source designed create visual graphic line and capping to the Tower block, guiding the eye along a trajectory that stirs the soul, and raises the mood.

#### Balconies Perforated Screens

Integrated linear LEDs to backlight perforated patterns cut into the balcony's upstand frontage, generating an un-missable appeal that serenades and soothes at the same time.