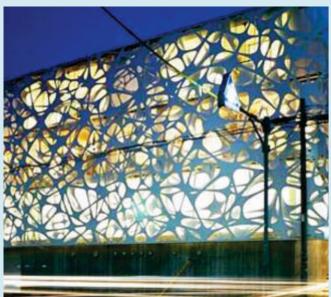

## Lighting Concepts

Emphasising Solid & Void and Celebrating Light & Shadow

#### Backlit Jali Screens

Set against the bewitching night, iconic Backlit Jali patterns create a spell. Intricate latticework set the roof terrace a glow in a surreal haze, recalling the charisma of a forgotten era, and creating a moment that lingers.