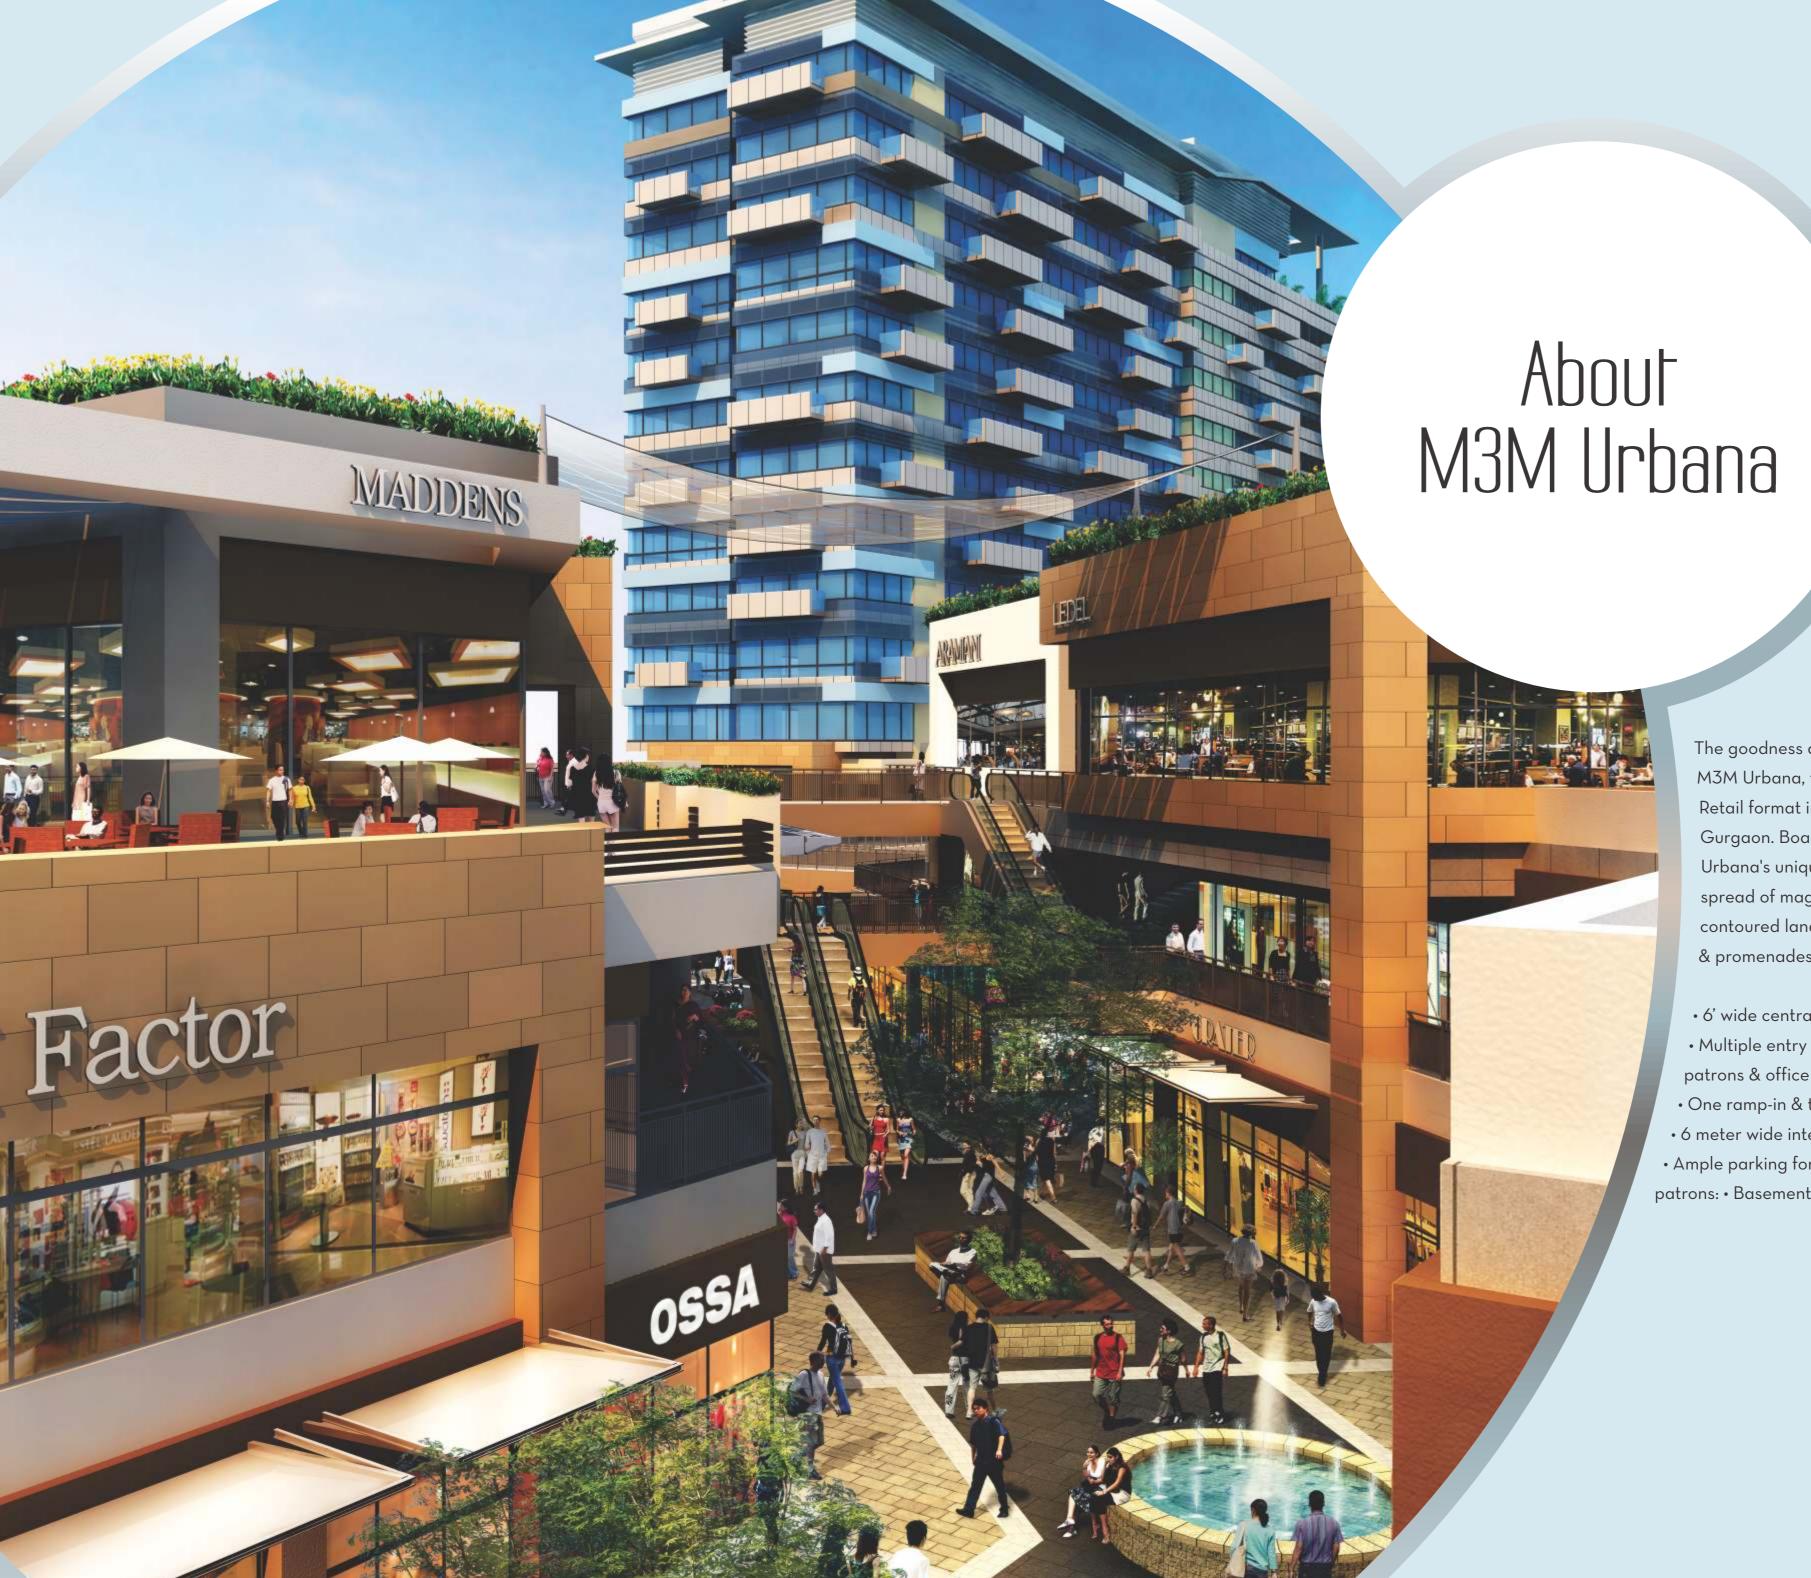

The goodness and glitter of several worlds come together at M3M Urbana, the largest commercial complex on the Hi-street Retail format in one of the country's most coveted locations, Gurgaon. Boasting an aggregate area of 7.4 lac sq ft, M3M Urbana's unique California-like design lays out a tantalizing spread of magic over a whopping 2O acres (approx.) of richly contoured landscape comprising 3O' to 72' wide central plaza & promenades with finished façade.

- 6' wide central esplanade on all office floors.
- Multiple entry & exit points with boom barriers for retail patrons & office goers.
- One ramp-in & two ramp-out from 1st level basement.
- 6 meter wide internal driveway for congestion free movement.
- Ample parking for free vehicular movement & convenience to patrons: Basement Parking: 1163 Surface Parking: 174