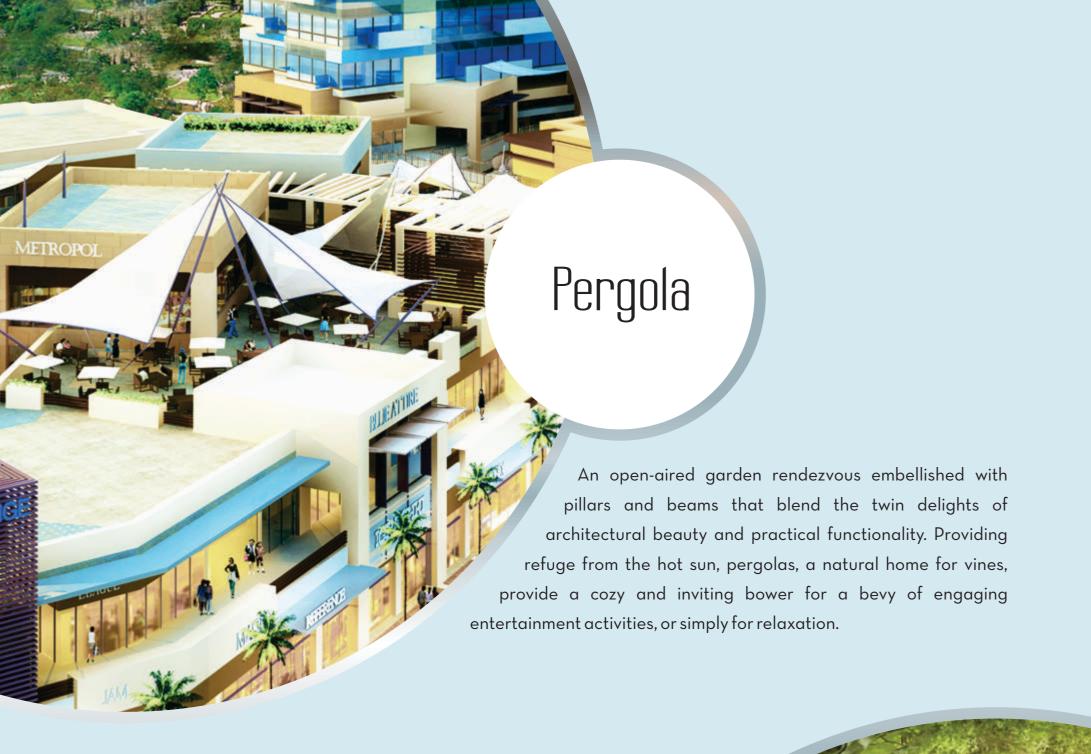

To deliver the best we partnered with the best

Award winning design firm credited with precision-crafting prestigious assignments across Los Angeles, Kuwait, Tokyo and Singapore. Specifically, R2O4-RSP are acknowledged masters when it comes to futuristic retail and commercial mega-structures that boast of atypically façade patterns, leverage concepts of green-living and integrated techniques of misting and pergola to breathe life to a lifestyle paradigm less ordinary.

## Landscape

For M3M Urbana, Element Design Studio raises things up a notch, with a central pedestrian plaza bedecked with enthralling promenades and esplanades with bracing walkways and enhanced with Pergola roof design and Misting Facility, sparkling fountains, a gorgeous blue pool, sit-out, hi-street retail, spot parks, food kiosks, on-site parking areas, internal driveways, dedicated drop-off zones and larger than life entrances. Together, they spell a richly adorned landscape that conceals bliss and surprises at every twist, step and turn.