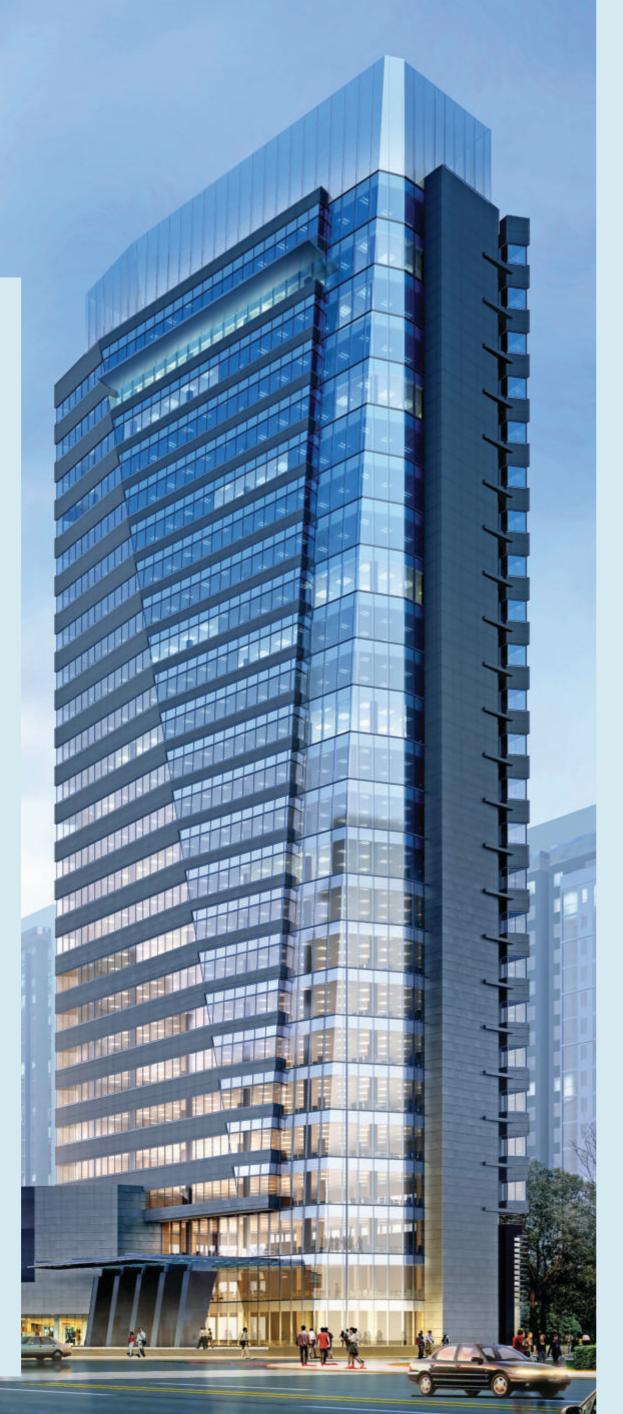

## The Next Step

India's Pride, Gurgaon's evolving glory. M3M Urbana is a retail/office space revolution that is brewing. All of Delhi/ NCR will want to be seen, living and working all around M3M Urbana. The New Heaven

The goodness and glitter of several worlds come together at M3M Urbana, the largest commercial complex on the Hi-street Retail format in one of the country's most coveted locations, Gurgaon. Boasting an aggregate area of 7.4 lac sq ft, M3M Urbana's unique California-like design lays out a tantalizing spread of magic over a whopping 2O acres (approx.) of richly contoured landscape comprising 3O' to 72' wide central plaza & promenades with finished façade.