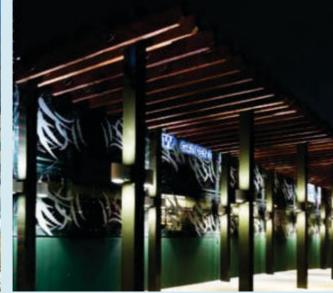

## Landscape

For M3M Urbana, Element Design Studio raises things up a notch, with a central pedestrian plaza bedecked with enthralling promenades and esplanades with bracing walkways and enhanced with Pergola roof design and Misting Facility, sparkling fountains, a gorgeous blue pool, sit-out, hi-street retail, spot parks, food kiosks, on-site parking areas, internal driveways, dedicated drop-off zones and larger than life entrances. Together, they spell a richly adorned landscape that conceals bliss and surprises at every twist, step and turn.

#### Backlit Jali Screens

Set against the bewitching night, iconic Backlit Jali patterns create a spell. Intricate latticework set the roof terrace a glow in a surreal haze, recalling the charisma of a forgotten era, and creating a moment that lingers.

#### Portal Silhouetting

Surface mounted downlights integrated within pergola structures (located adjacent to portal) that subtly accentuates angles and enhances shadow to engender a hypnotic illumination effect, complementing some of life's more special occasions.