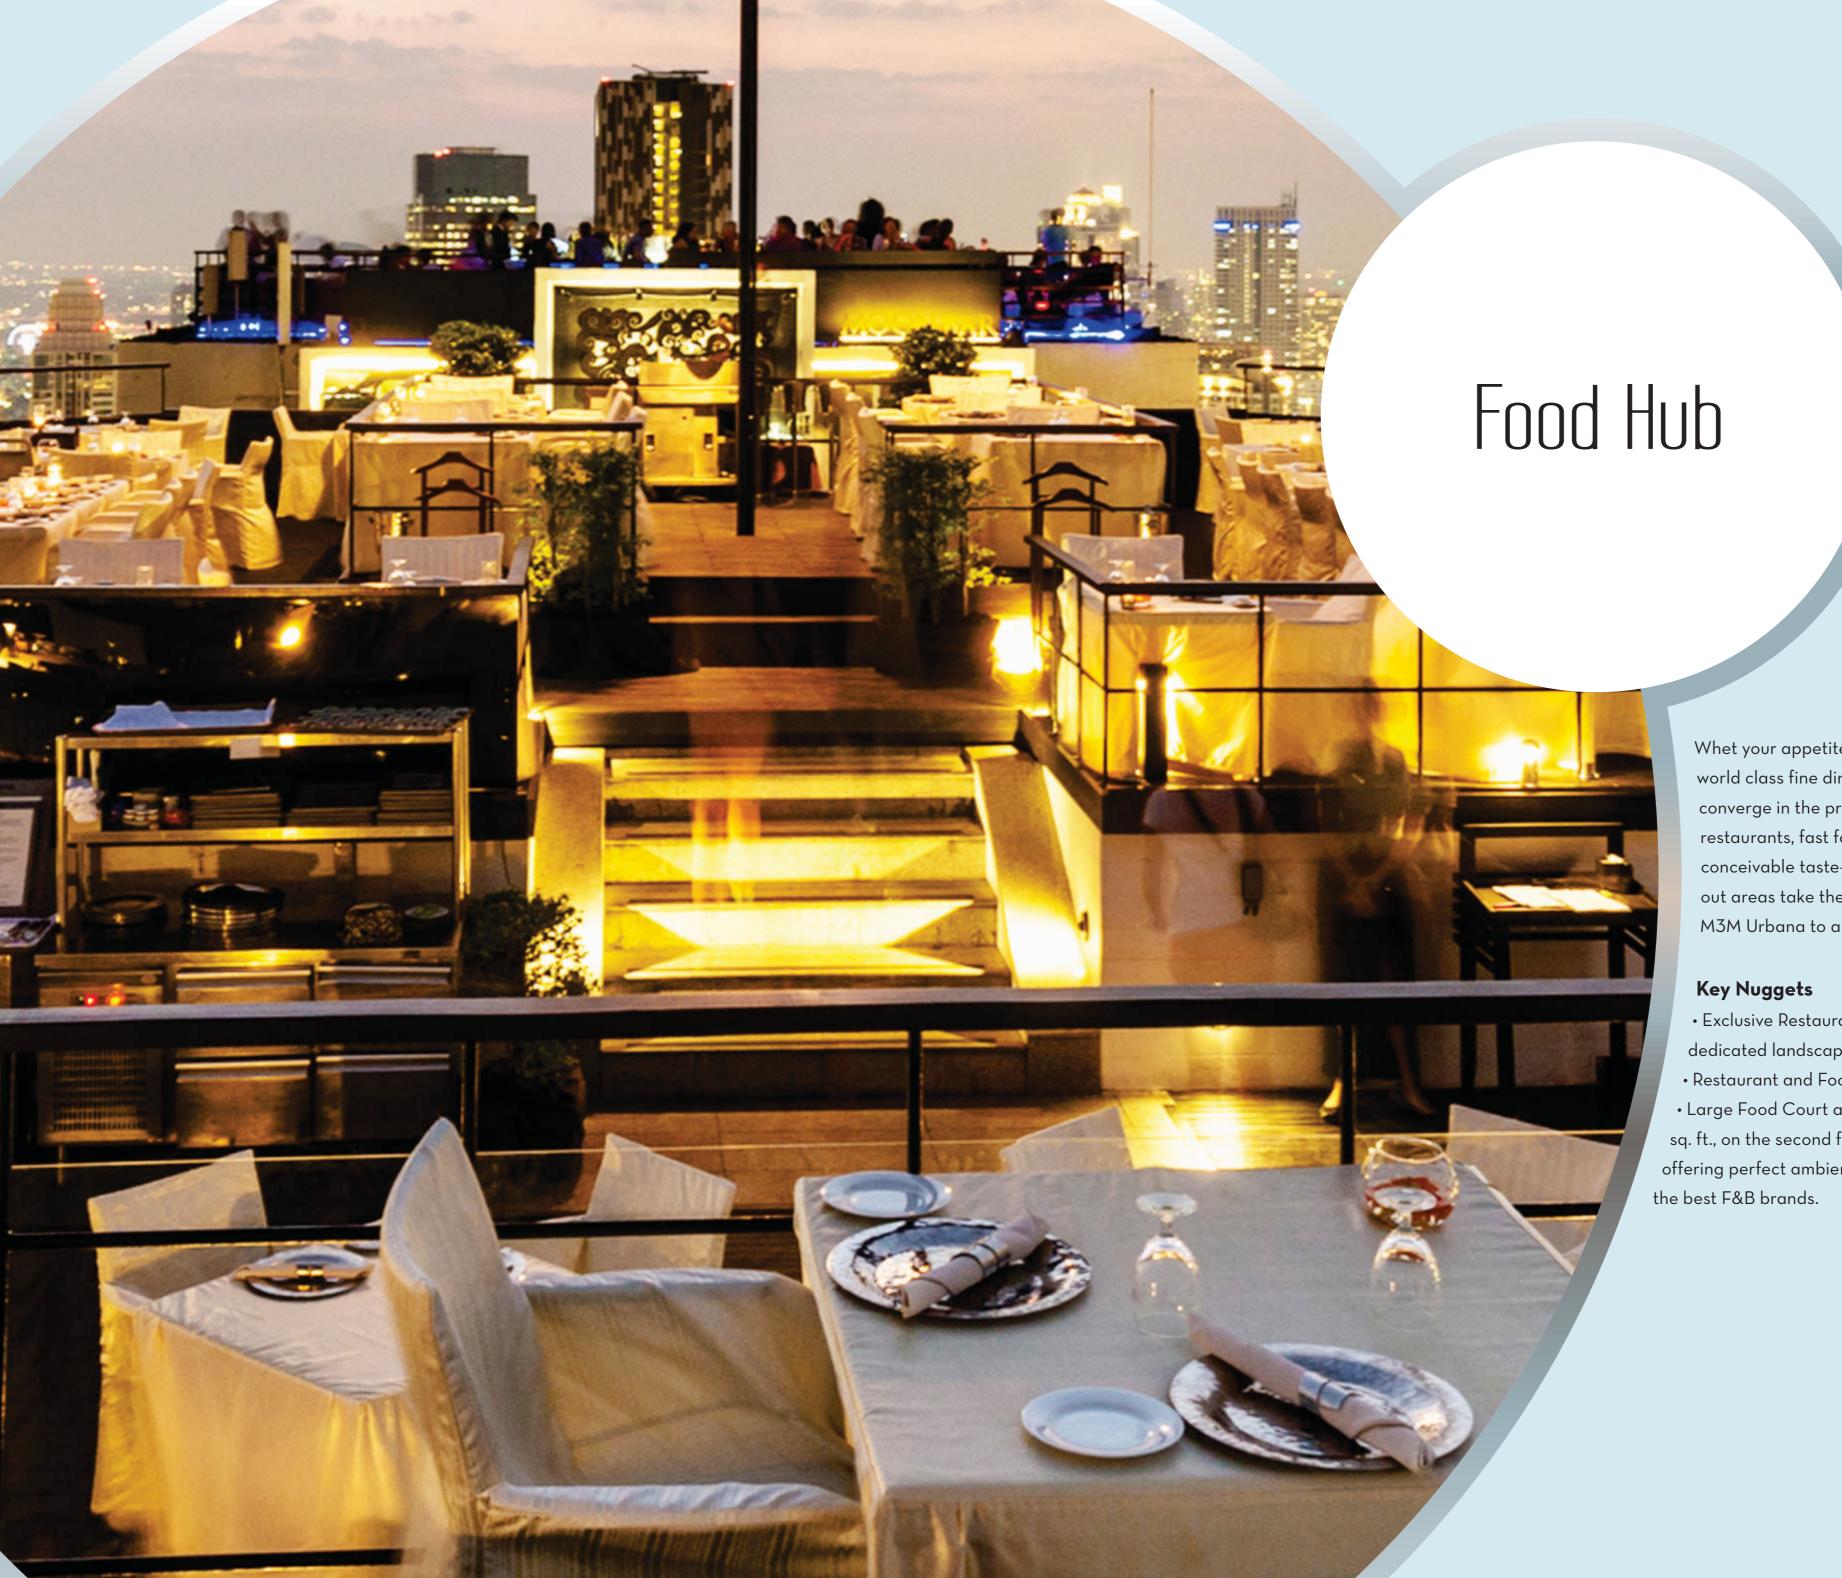

Whet your appetite for the extra-ordinary with a plethora of world class fine dining options. The finest culinary names converge in the premises to create an irresistible montage of restaurants, fast food joints and cafes catering to every conceivable taste-bud and age group. Landscaped terrace sitout areas take the experience several notches higher, elevating M3M Urbana to a coveted gourmet hub of the region.

- Exclusive Restaurant/F&B space on the second floor with dedicated landscaped terrace area with each
- Restaurant and Food Court unit.
- Large Food Court and Restaurant spaces spread over 37,000 sq. ft., on the second floor of Block 3 & 4 have large terrace sit-out offering perfect ambience to enjoy culinary delights dished out by