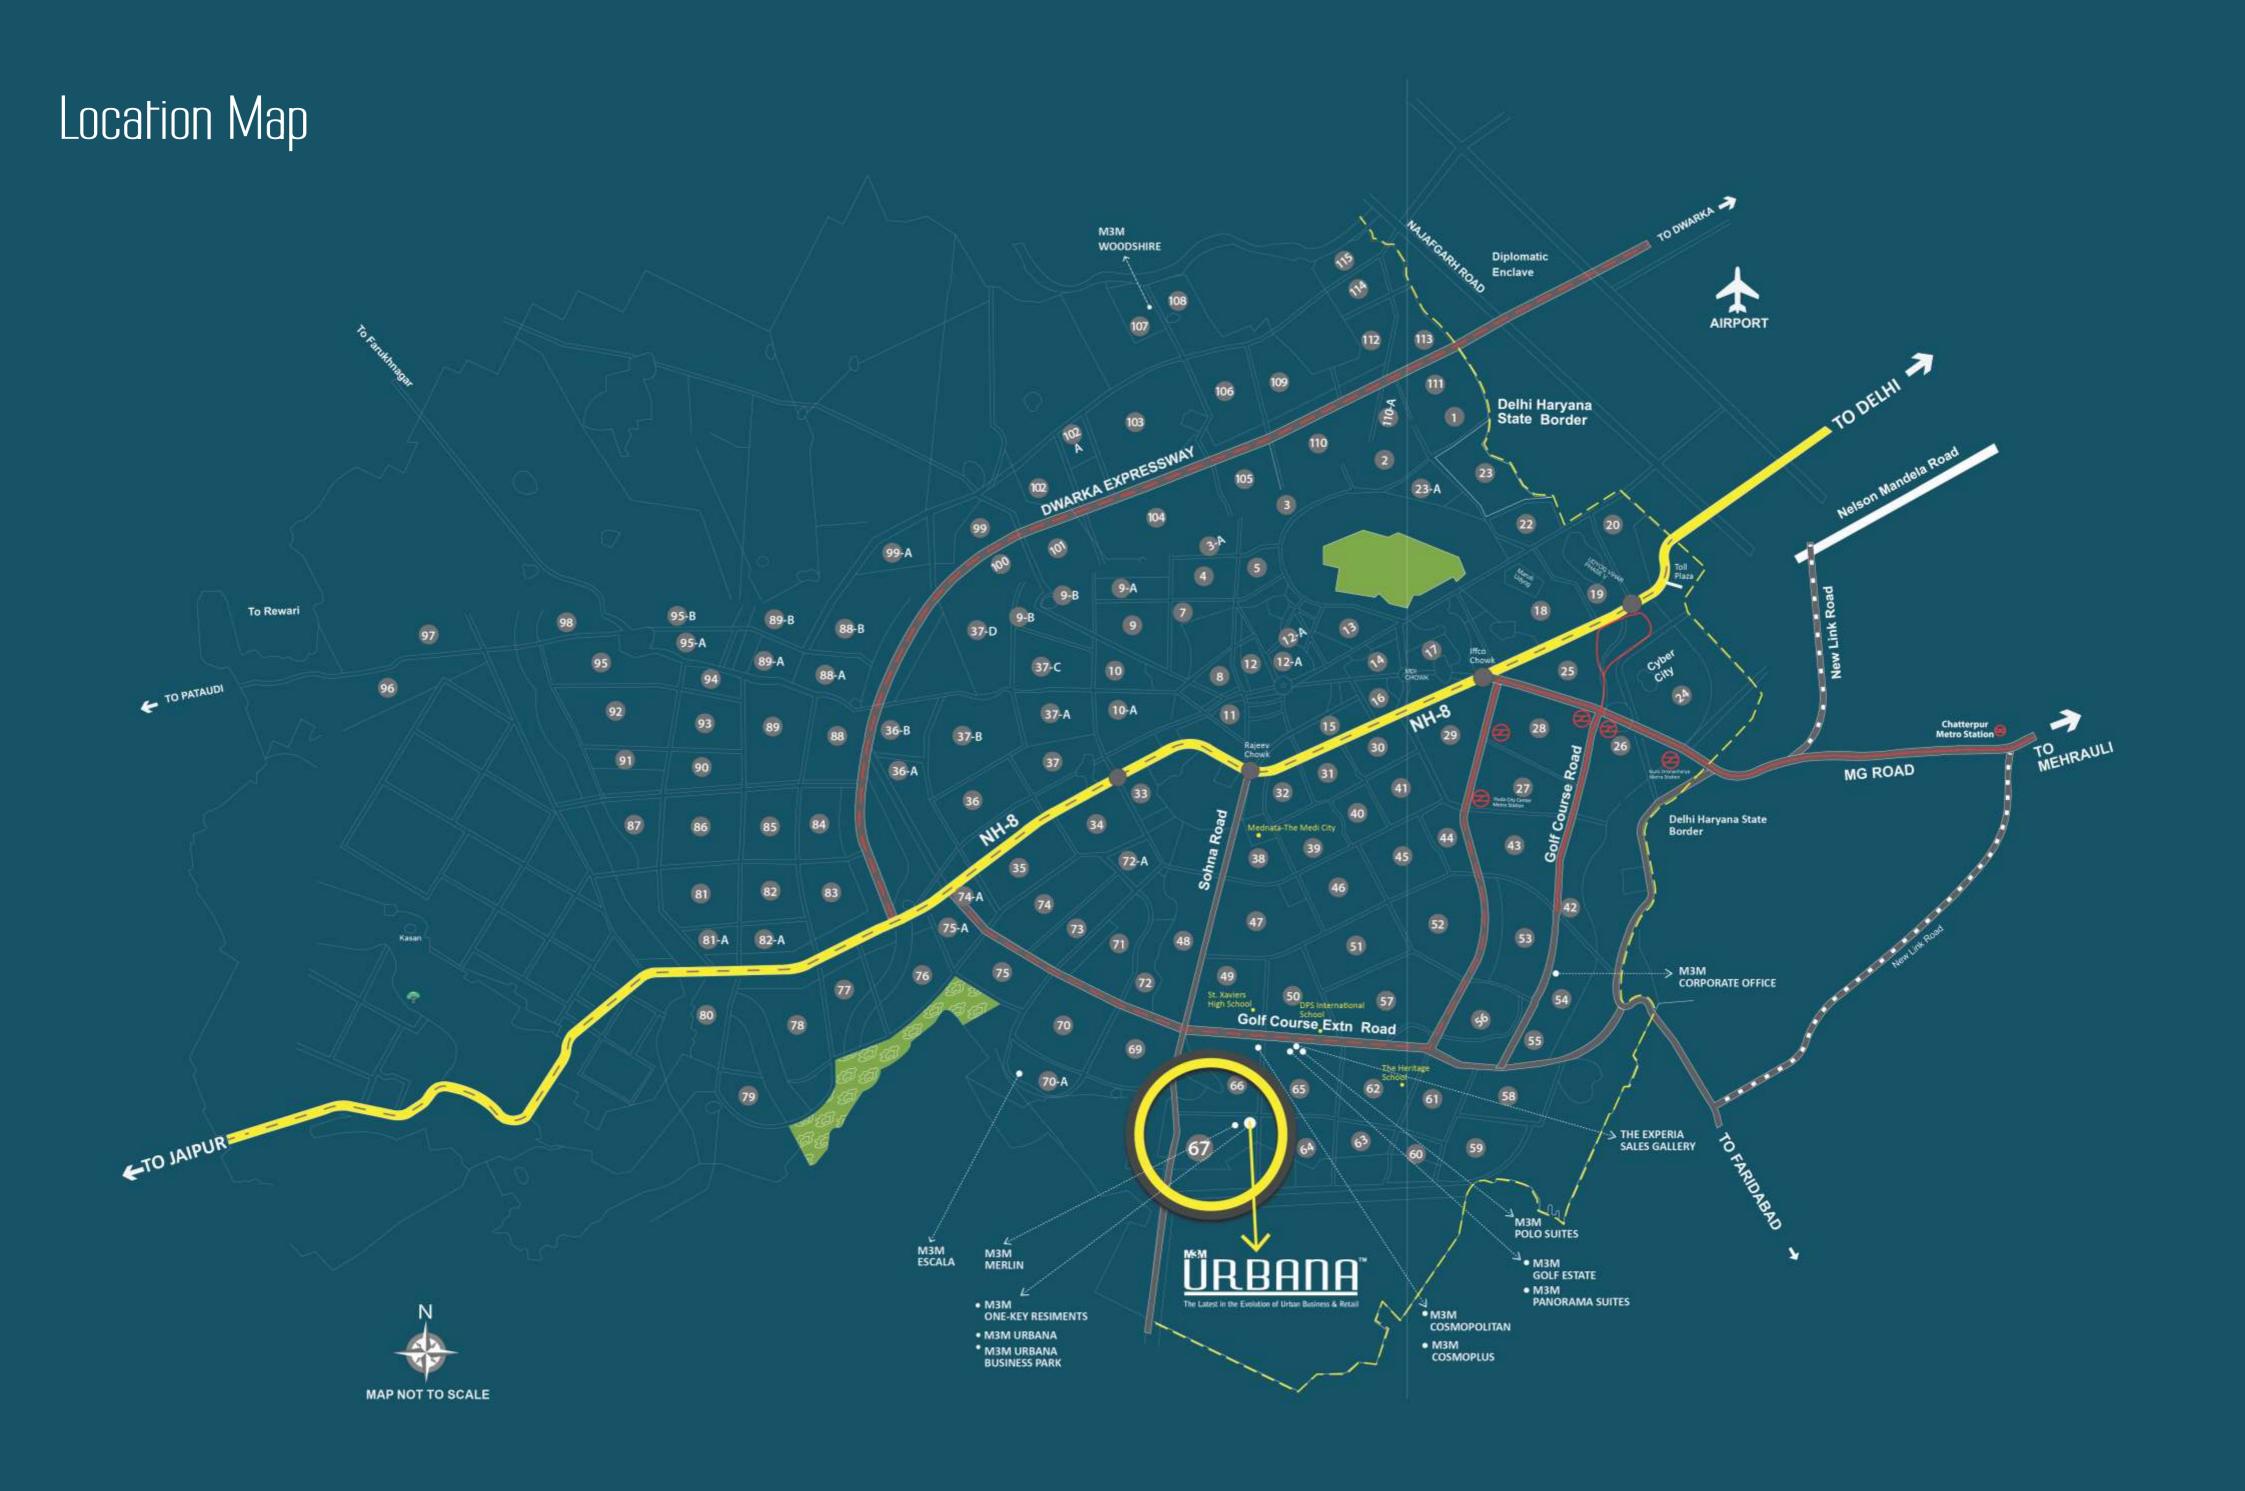

Site:
M3M Urbana
Golf Course Road (Extn.),
Sector- 67, Gurgaon-122002, India

- +91 124 4732000
- +91 124 4732010
- 1800 123 3333
- (M3M' to 56263
- www.m3murbana.com
- info@m3mindia.com | sales@m3mindia.com

## Capital Appreciation

Best Location, the finest privileges, larger-than-life frontage and one of the largest mixed use developments make M3M Urbana a coveted property, and a hotly pursued investment options that promises to continue yielding returns

M3M Biz, the retail and commercial arm of M3M Group has created quite a few exemplary commercial hubs with refreshingly retail spaces, offices, complexes and premium luxury service apartments. M3M Urbana and M3M Cosmopolitan are located in Gurgaon's most prime locations - sector 66 and sector 67. These sectors are planned to have a high density of affluent residents and a destination for corporate offices, luxury hotels and a premium service apartments. Close to the ever expanding Delhi - Gurgaon Metro line and approximately 30 minute drive from Delhi's International airport, along the NH8, sector 66 and 67 offer the best and most complete 'live, work and shop' destination.