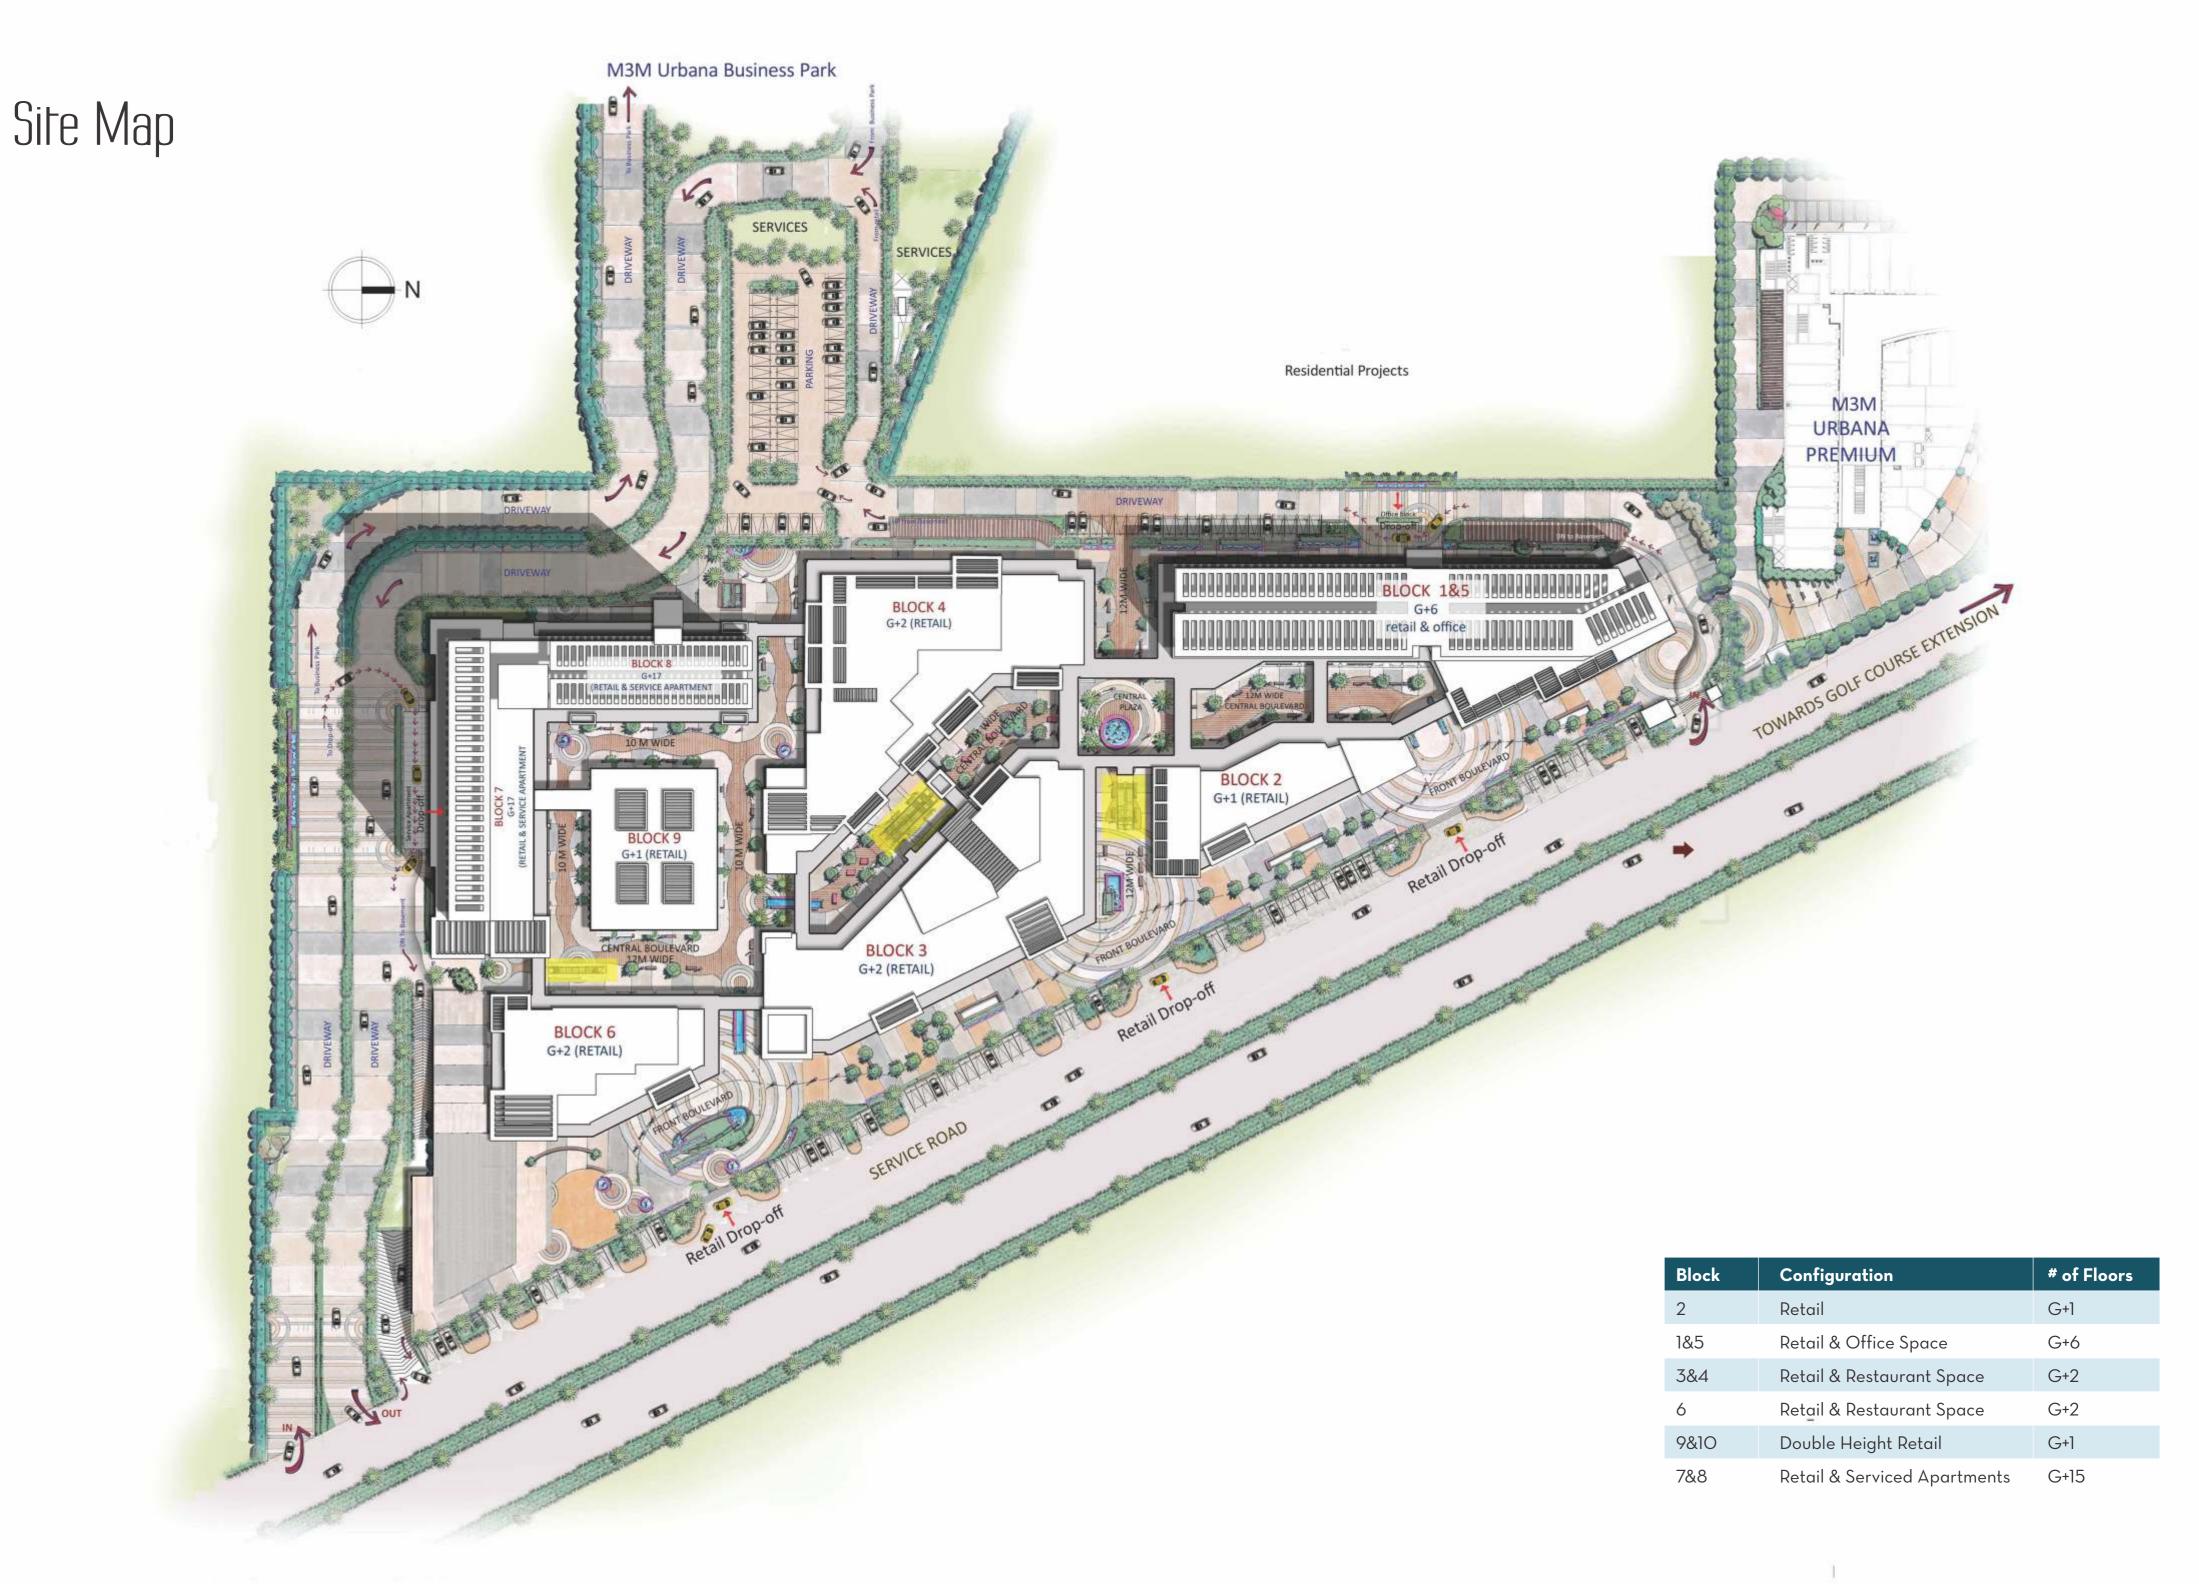

The goodness and glitter of several worlds come together at M3M Urbana, the largest commercial complex on the Hi-street Retail format in one of the country's most coveted locations, Gurgaon. Boasting an aggregate area of 7.4 lac sq ft, M3M Urbana's unique California-like design lays out a tantalizing spread of magic over a whopping 2O acres (approx.) of richly contoured landscape comprising 3O' to 72' wide central plaza & promenades with finished façade.

## Specifications

| Retail Shops                                                                                                    |                                                                                                                                                                                                                                           |
|-----------------------------------------------------------------------------------------------------------------|-------------------------------------------------------------------------------------------------------------------------------------------------------------------------------------------------------------------------------------------|
| RETAIL SHOPS                                                                                                    | Retail Floors - Ground, First & Second  Large store fronts and glazing area for Retail units  Arcade along all Retail units  Dedicated signage areas for all units as per design  Restaurant with terrace dining provided on second floor |
| STRUCTURE                                                                                                       | RCC slab and column structure with masonry partitions                                                                                                                                                                                     |
| LANDSCAPE                                                                                                       | Richly landscaped central plaza Pedestrian plaza designed with seating areas and food kiosks Dedicated drop-off zone and entrances for retail On-site parking areas with lush canopy trees and landscape features                         |
| FINISHES Exterior Lobbies Basement Tenant Floor Finish Common Toilets                                           | Combination of stone and painted surface Combination of stone and painted surface Broom finish concrete Concrete floor Finished toilets with modern fittings and fixtures                                                                 |
| PARKING                                                                                                         | Multilevel basement for parking and services. Adequate surface parking Provision of video surveillance                                                                                                                                    |
| SECURITY<br>Video Surveillance<br>Manned Security                                                               | Basement parking, basement & ground floor lobbies<br>Boom barriers at all vehicular entry & exit points                                                                                                                                   |
| FIRE SAFETY  Wet Riser/Hose  Reels/Sprinklers/Fire Extinguishers  External Fire Hydrants  Fire Detection System | Provided as per norms Provided as per norms Provided as per norms                                                                                                                                                                         |
| HVAC<br>AC system<br>Ventilation and Exhaust                                                                    | Space provision for split AC units Provided for common toilets and basements                                                                                                                                                              |
| ELECTRICAL Distribution Metering Lightening Protection & Earthing Pits                                          | Provision of cable upto tenants distribution board Tenant load will be metered Provided                                                                                                                                                   |
| DIESEL GENERATORS                                                                                               | 100% fully automatic backup with suitable diversity and load factor provided for lighting, power and AC                                                                                                                                   |
| SIGNAGE<br>Internal<br>External                                                                                 | Main lobby equipped with tenant directory and directional signs External signage as per developers design and conditions                                                                                                                  |

| COMMUNICATION Cable/TV connection                                                                           | Provision for cable TV                                                                                                                        |
|-------------------------------------------------------------------------------------------------------------|-----------------------------------------------------------------------------------------------------------------------------------------------|
| Offices                                                                                                     |                                                                                                                                               |
| OFFICE SUITE                                                                                                | Office Floors                                                                                                                                 |
| STRUCTURE                                                                                                   | RCC slab and column structure with masonry partitions Passenger & service elevator and staircase connecting office levels                     |
| LANDSCAPE                                                                                                   | Richly landscaped central plaza Pedestrian plaza designed with seating areas and food kiosks Dedicated drop-off zone and entrances for office |
| FINISHES Lobbies Basement Tenant Floor Finish Common Toilets                                                | Combination of stone and painted surface<br>Broom finish concrete<br>Concrete floor<br>Finished toilets with modern fittings and fixtures     |
| PARKING                                                                                                     | Multilevel basement for parking and services. Adequate surface parking Provision of video surveillance                                        |
| SECURITY Video Surveillance Manned Security                                                                 | Basement parking, basement & ground floor lobbies<br>Boom barriers at all vehicular entry & exit points\                                      |
| FIRE SAFETY Wet Riser/Hose Reels/Sprinklers/Fire Extinguishers External Fire Hydrants Fire Detection System | Provided as per norms Provided as per norms Provided as per norms                                                                             |
| HVAC<br>AC system<br>Ventilation and Exhaust                                                                | Split AC units provided<br>Provided for common toilets and basements                                                                          |
| ELECTRICAL Distribution Metering Lightening Protection & Earthing Pits Emergency Lighting                   | Provision of cable upto tenants distribution board<br>Tenant load will be metered<br>Provided<br>Emergency lighting in selected common area   |
| DIESEL GENERATORS                                                                                           | 100% fully automatic backup with suitable diversity and load factor provided for lighting, power and AC                                       |
| SIGNAGE<br>Internal                                                                                         | Main lobby equipped with tenant directory and directional signs                                                                               |
| COMMUNICATION Cable/ TV connection                                                                          | Provision for TV connection                                                                                                                   |