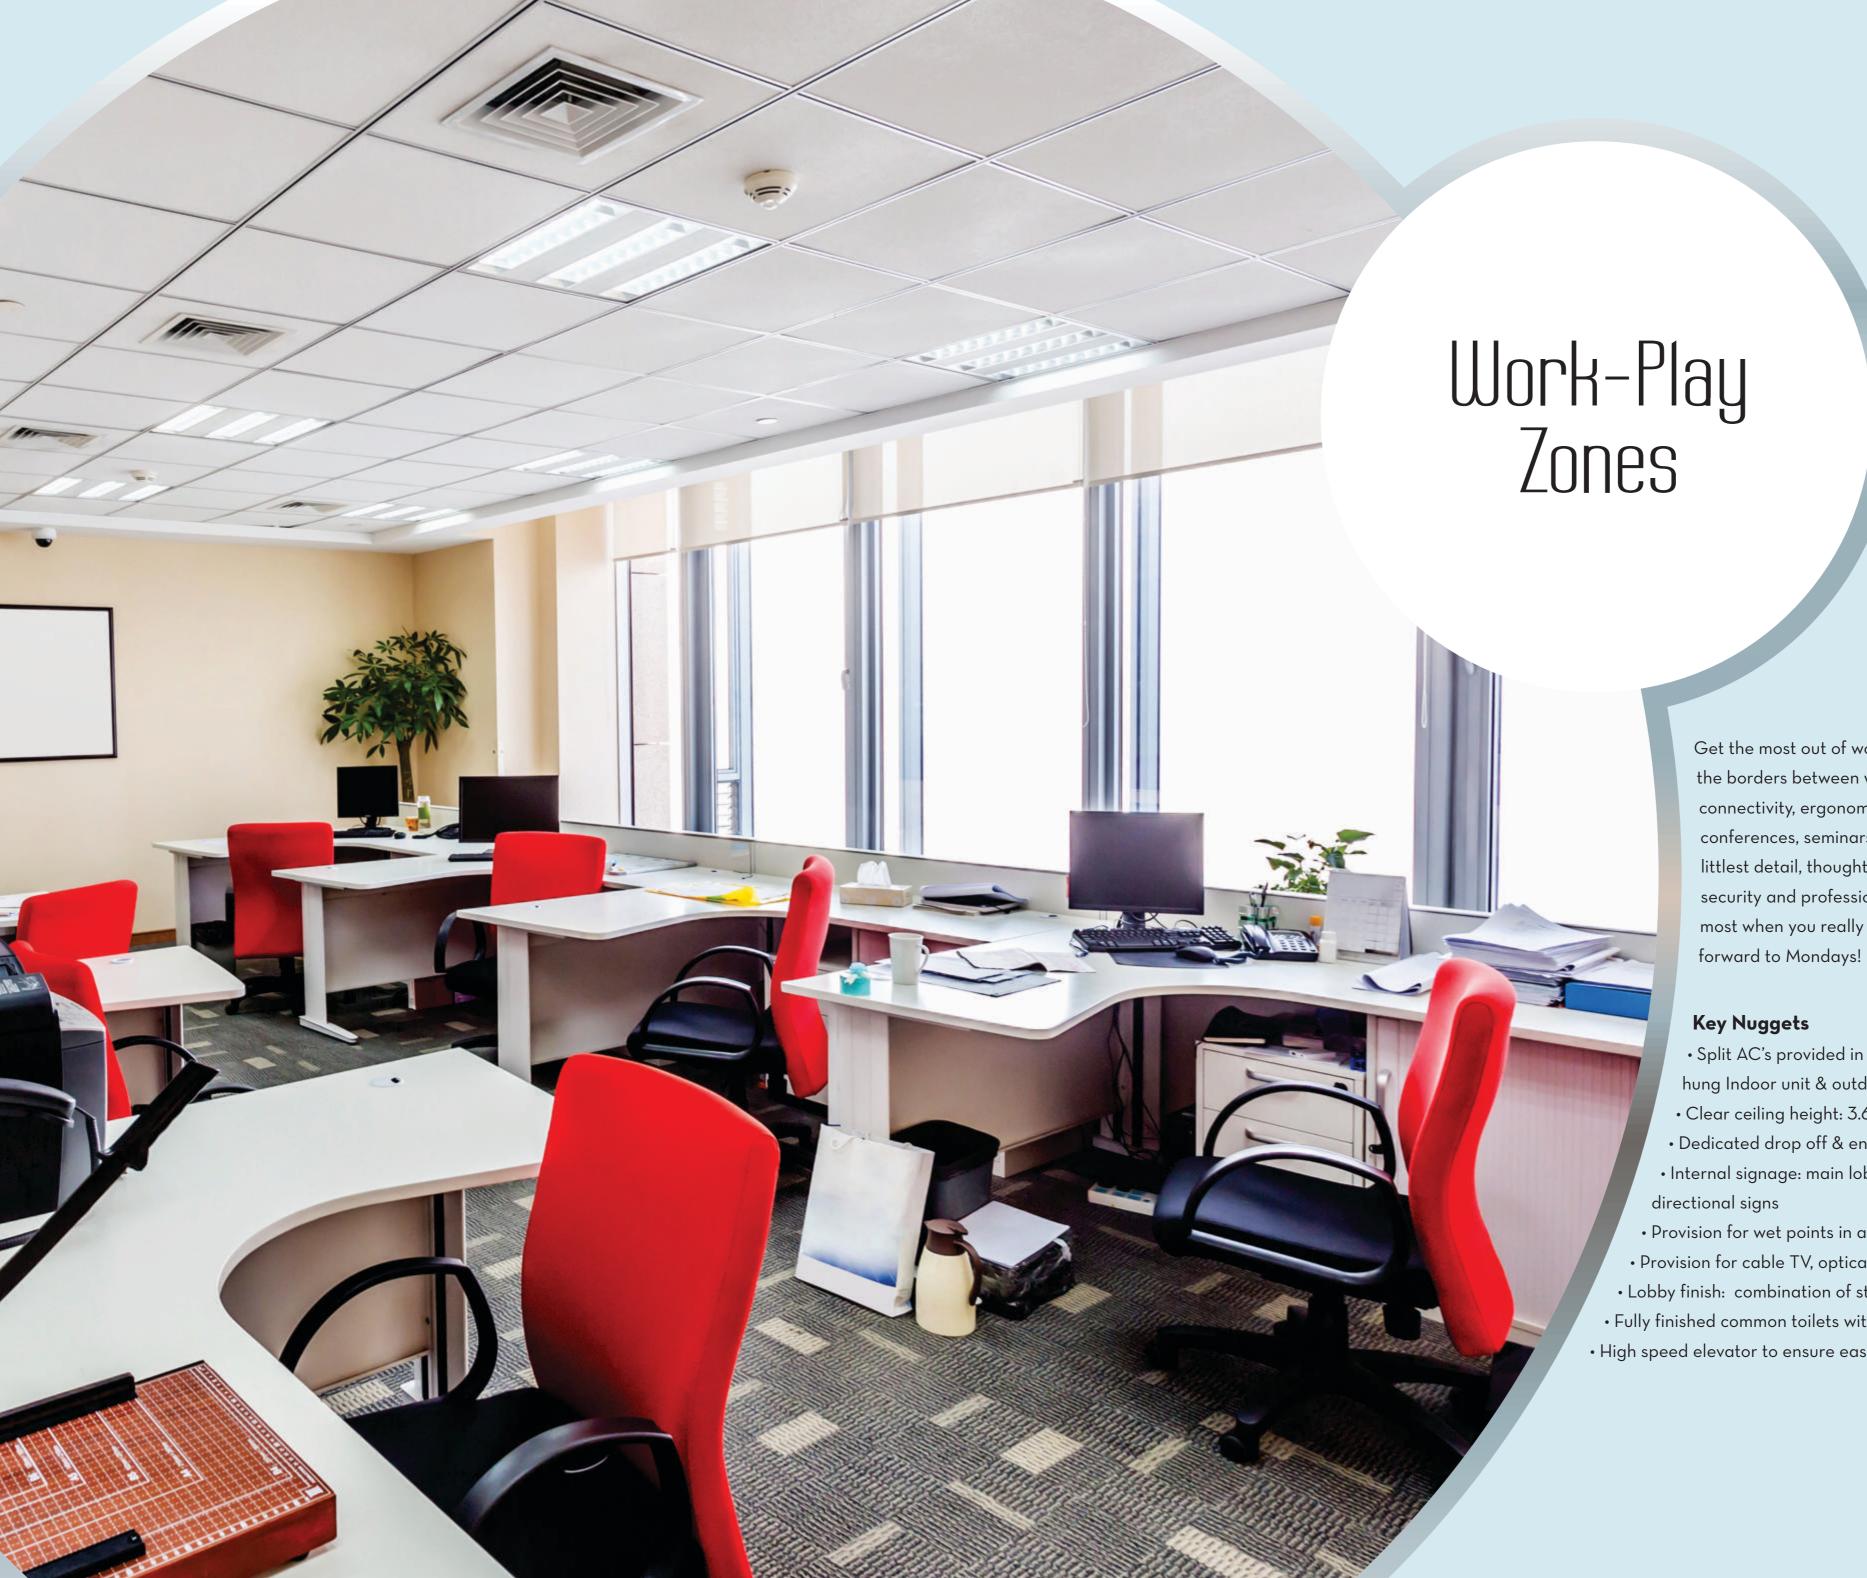

Get the most out of work with spirited office spaces that blur the borders between work and play. Hi-tech facilities, top-end connectivity, ergonomic work-zones (including those for conferences, seminars and celebrations) perfected to the littlest detail, thoughtfully designed lobbies, high level of security and professional service ensure that you shine the most when you really need to, and, wonder of wonders, look

- Split AC's provided in the Office Units. Split AC's with ceiling hung Indoor unit & outdoor unit placed in adjacent balcony.
- Clear ceiling height: 3.65 meters
- Dedicated drop off & entrance lobby for office units.
- $\bullet$  Internal signage: main lobby equipped with tenant directory &
- Provision for wet points in all the units.
- Provision for cable TV, optical fibre connectivity & fixed line.
- Lobby finish: combination of stone and painted surface.
- Fully finished common toilets with modern fittings & fixtures.
- High speed elevator to ensure ease of circulation among all the floors.