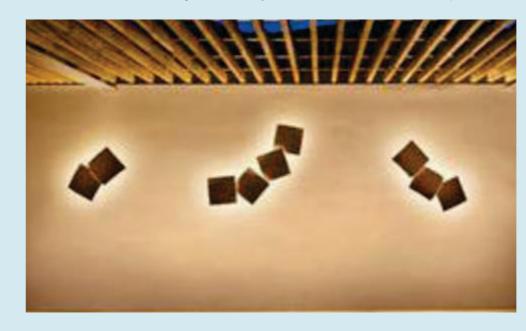

#### Portal Silhouetting

Surface mounted downlights integrated within pergola structures (located adjacent to portal) that subtly accentuates angles and enhances shadow to engender a hypnotic illumination effect, complementing some of life's more special occasions.

#### Small Decorative Wall Lights

Uplight and downlight components that are critical to optimize visual scale by accentuating height and architectural USPs of the structure, making for a majestic ambience custom-perfect for celebrations that are larger than life.