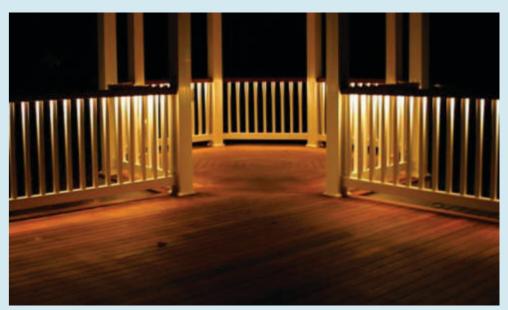

## Lighting Concepts

Emphasising Solid & Void and Celebrating Light & Shadow

#### Backlit Jali Screens

Set against the bewitching night, iconic Backlit Jali patterns create a spell. Intricate latticework set the roof terrace a glow in a surreal haze, recalling the charisma of a forgotten era, and creating a moment that lingers.

#### Portal Silhouetting

Surface mounted downlights integrated within pergola structures (located adjacent to portal) that subtly accentuates angles and enhances shadow to engender a hypnotic illumination effect, complementing some of life's more special occasions.

#### Ground Level Facade Uplighting

Narrow beam optic ground recessed uplights that enlighten protruding portals in order to emphasise textural qualities of cladding finishes. Not only does this reduce glare, it achieves it by focussing the admiring ongazer's attention to the texture and touches of the edifice that matter, creating a magnetic allure that is understated and mysterious at once.

#### Small Decorative Wall Lights

Uplight and downlight components that are critical to optimize visual scale by accentuating height and architectural USPs of the structure, making for a majestic ambience custom-perfect for celebrations that are larger than life.

#### Top Capping Graphic Line

Integrated linear LED in amber colour source designed create visual graphic line and capping to the Tower block, guiding the eye along a trajectory that stirs the soul, and raises the mood.

#### Balconies Perforated Screens

Integrated linear LEDs to backlight perforated patterns cut into the balcony's upstand frontage, generating an un-missable appeal that serenades and soothes at the same time.