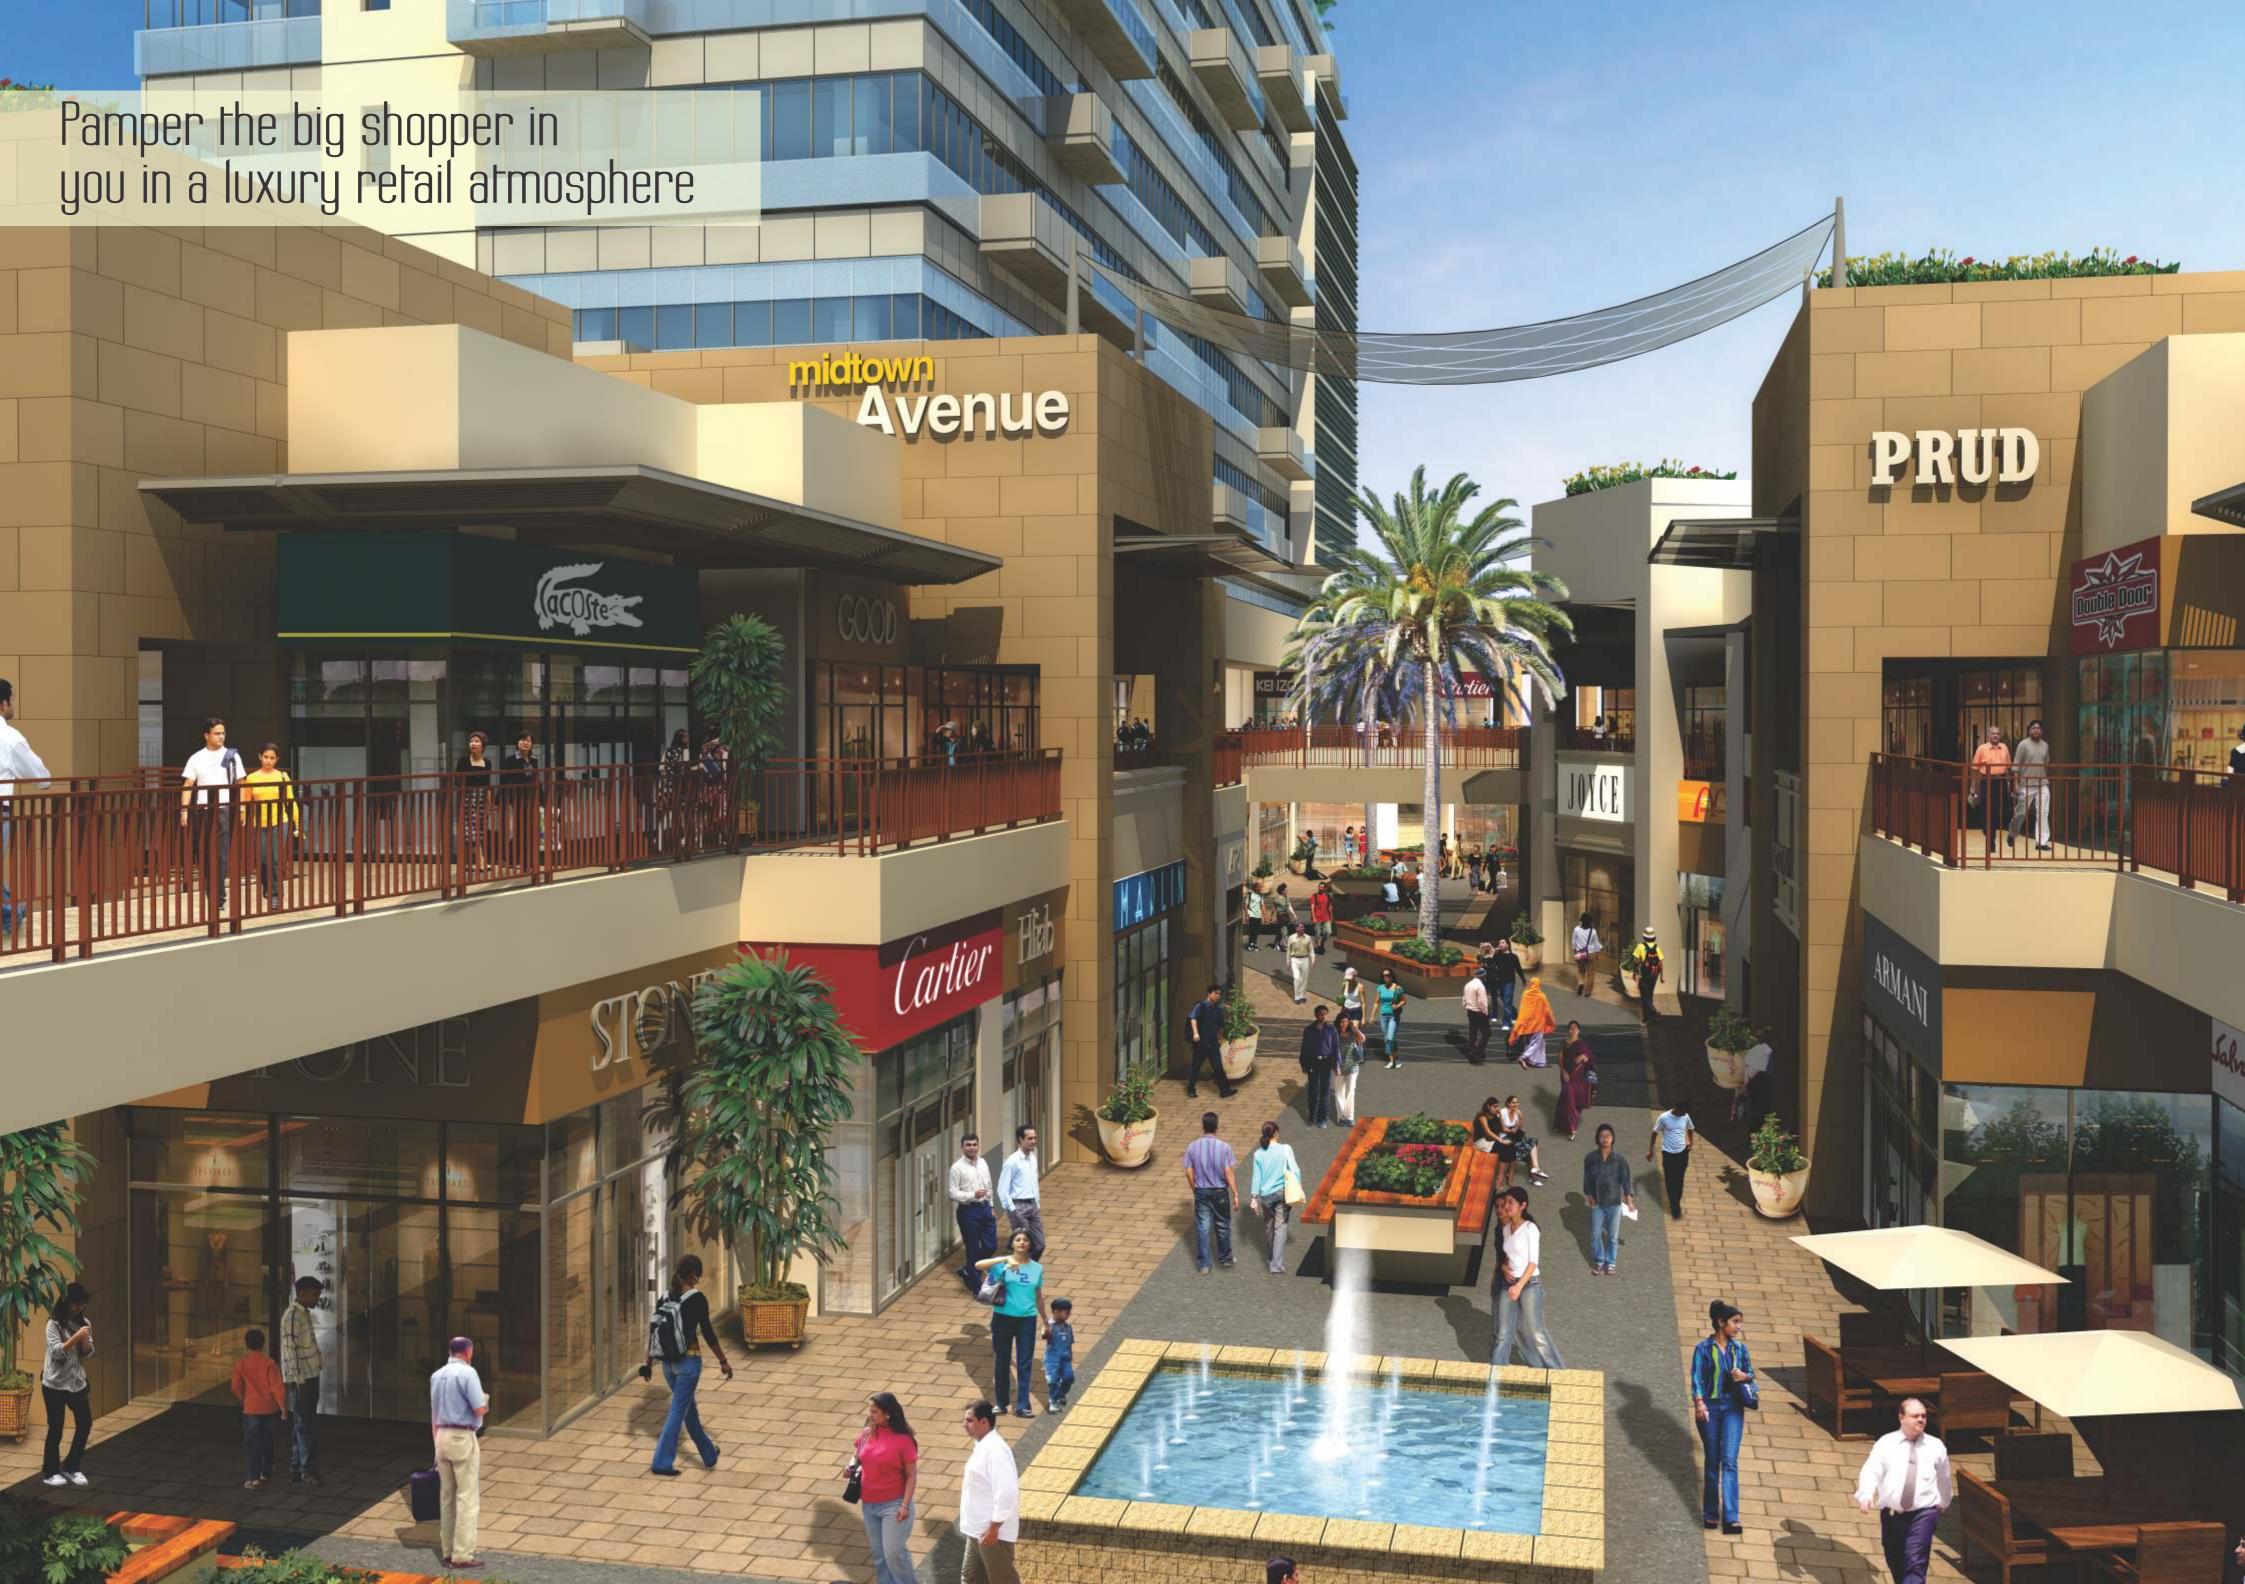

## Landscape

For M3M Urbana, Element Design Studio raises things up a notch, with a central pedestrian plaza bedecked with enthralling promenades and esplanades with bracing walkways and enhanced with Pergola roof design and Misting Facility, sparkling fountains, a gorgeous blue pool, sit-out, hi-street retail, spot parks, food kiosks, on-site parking areas, internal driveways, dedicated drop-off zones and larger than life entrances. Together, they spell a richly adorned landscape that conceals bliss and surprises at every twist, step and turn.

# What's there for U?

Low Maintenance Cost

A high street shopping experience - as opposed to mall type - reduces AC maintenance and electricity costs.