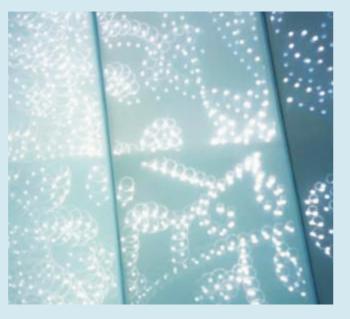

#### Backlit Jali Screens

Set against the bewitching night, iconic Backlit Jali patterns create a spell. Intricate latticework set the roof terrace a glow in a surreal haze, recalling the charisma of a forgotten era, and creating a moment that lingers.

#### Balconies Perforated Screens

Integrated linear LEDs to backlight perforated patterns cut into the balcony's upstand frontage, generating an un-missable appeal that serenades and soothes at the same time.