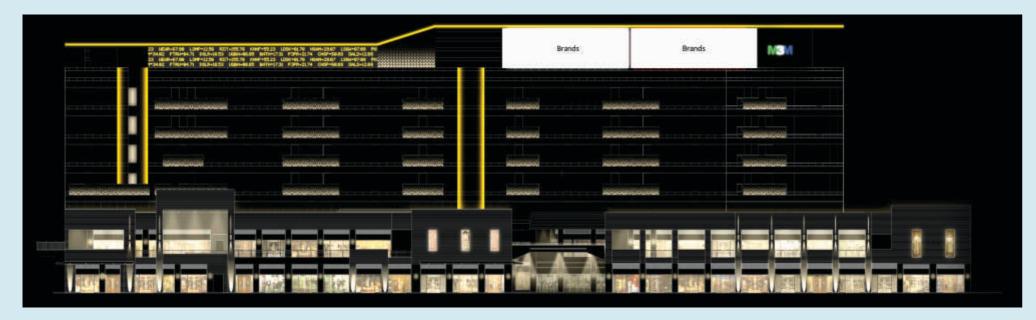

The goodness and glitter of several worlds come together at M3M Urbana, the largest commercial complex on the Hi-street Retail format in one of the country's most coveted locations, Gurgaon. Boasting an aggregate area of 7.4 lac sq ft, M3M Urbana's unique California-like design lays out a tantalizing spread of magic over a whopping 2O acres (approx.) of richly contoured landscape comprising 3O' to 72' wide central plaza & promenades with finished façade.

## Specifications

| Retail Shops                                                                                                    |                                                                                                                                                                                                                                           |
|-----------------------------------------------------------------------------------------------------------------|-------------------------------------------------------------------------------------------------------------------------------------------------------------------------------------------------------------------------------------------|
| RETAIL SHOPS                                                                                                    | Retail Floors - Ground, First & Second  Large store fronts and glazing area for Retail units  Arcade along all Retail units  Dedicated signage areas for all units as per design  Restaurant with terrace dining provided on second floor |
| STRUCTURE                                                                                                       | RCC slab and column structure with masonry partitions                                                                                                                                                                                     |
| LANDSCAPE                                                                                                       | Richly landscaped central plaza Pedestrian plaza designed with seating areas and food kiosks Dedicated drop-off zone and entrances for retail On-site parking areas with lush canopy trees and landscape features                         |
| FINISHES Exterior Lobbies Basement Tenant Floor Finish Common Toilets                                           | Combination of stone and painted surface Combination of stone and painted surface Broom finish concrete Concrete floor Finished toilets with modern fittings and fixtures                                                                 |
| PARKING                                                                                                         | Multilevel basement for parking and services. Adequate surface parking Provision of video surveillance                                                                                                                                    |
| SECURITY<br>Video Surveillance<br>Manned Security                                                               | Basement parking, basement & ground floor lobbies<br>Boom barriers at all vehicular entry & exit points                                                                                                                                   |
| FIRE SAFETY  Wet Riser/Hose  Reels/Sprinklers/Fire Extinguishers  External Fire Hydrants  Fire Detection System | Provided as per norms Provided as per norms Provided as per norms                                                                                                                                                                         |
| HVAC<br>AC system<br>Ventilation and Exhaust                                                                    | Space provision for split AC units Provided for common toilets and basements                                                                                                                                                              |
| ELECTRICAL Distribution Metering Lightening Protection & Earthing Pits                                          | Provision of cable upto tenants distribution board Tenant load will be metered Provided                                                                                                                                                   |
| DIESEL GENERATORS                                                                                               | 100% fully automatic backup with suitable diversity and load factor provided for lighting, power and AC                                                                                                                                   |
| SIGNAGE<br>Internal<br>External                                                                                 | Main lobby equipped with tenant directory and directional signs External signage as per developers design and conditions                                                                                                                  |